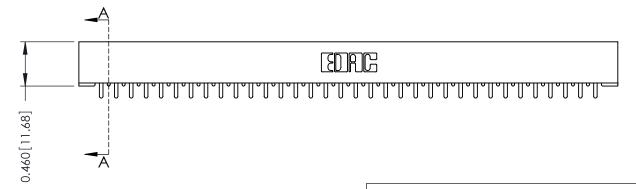

ISSUE NUMBER

ORIGINAL

**See Accompanying Pages for: Mounting Options** 

306 / 316 / 356 Card Edge Connector Part Number: 316-034-521-101

YOUR CONNECTION TO QUALITY & SERVICE

**EDAC INC** TORONTO, ONTARIO CANADA