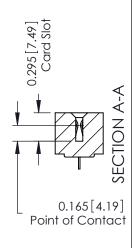

ISSUE NUMBER

ORIGINAL

**See Accompanying Pages for: Mounting Options** 

306 / 316 / 356 Card Edge Connector Part Number: 316-034-521-101

YOUR CONNECTION TO QUALITY & SERVICE

**EDAC INC** TORONTO, ONTARIO CANADA