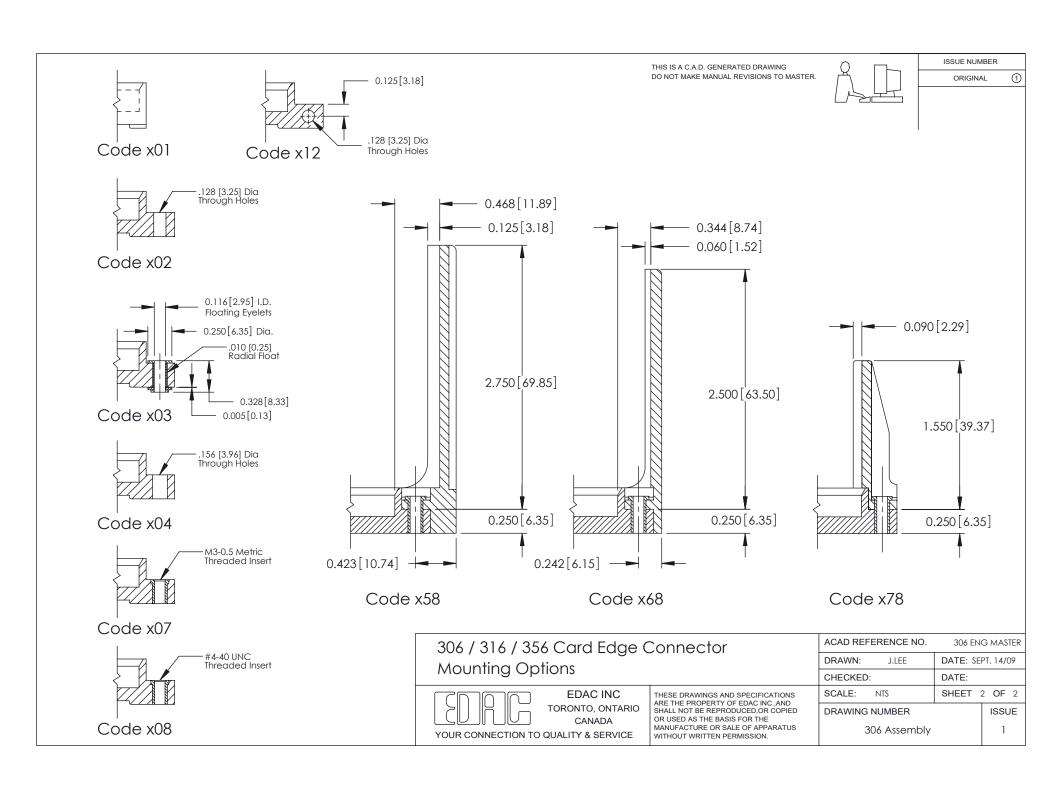

ISSUE NUMBER

ORIGINAL

**See Accompanying Pages for: Mounting Options** 

306 / 316 / 356 Card Edge Connector Part Number: 316-034-521-101

YOUR CONNECTION TO QUALITY & SERVICE

**EDAC INC** TORONTO, ONTARIO CANADA