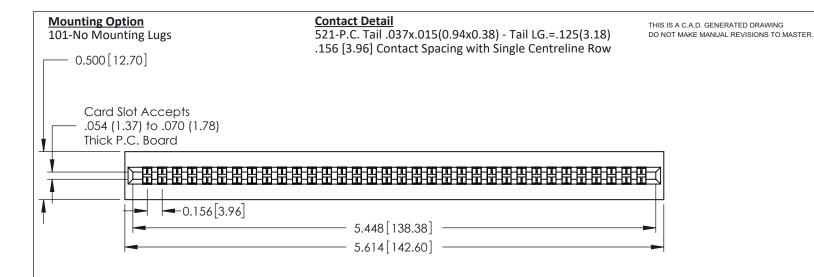

ISSUE NUMBER

ORIGINAL

**See Accompanying Pages for: Mounting Options** 

306 / 316 / 356 Card Edge Connector Part Number: 316-034-521-101

YOUR CONNECTION TO QUALITY & SERVICE

**EDAC INC** TORONTO, ONTARIO CANADA