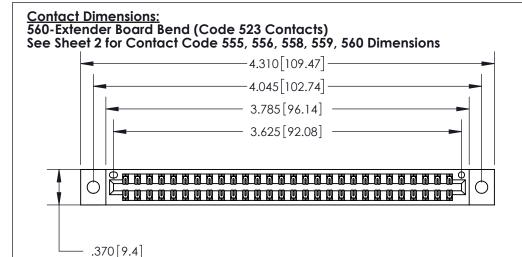

THIS IS A C.A.D. GENERATED DRAWING DO NOT MAKE MANUAL REVISIONS TO MASTER.

ISSUE NUMBER ORIGINAL

INSULATOR MATERIAL: THERMOPLASTIC POLYESTER, UL 94V-0 CONTACT MATERIAL; COPPER, NICKEL, TIN ALLOY CA-725

CONTACT PLATING: GOLD ON THE MATING AREA, TIN-LEAD

ON THE CONTACT TAILS, NICKEL UNDERPLATE

846/896 SERIES HIGH TEMP CARD EDGE CONNECTOR PART NUMBER: 896-056-560-202

YOUR CONNECTION TO QUALITY & SERVICE

**EDAC INC** TORONTO, ONTARIO CANADA

THESE DRAWINGS AND SPECIFICATIONS ARE THE PROPERTY OF EDAC INC., AND SHALL NOT BE REPRODUCED, OR COPIED OR USED AS THE BASIS FOR THE MANUFACTURE OR SALE OF APPARATUS WITHOUT WRITTEN PERMISSION.

|   | ACAD REFERENCE NO. | 846-ENG-MASTER   |  |
|---|--------------------|------------------|--|
| I | DRAWN: J.LEE       | DATE: APR. 22/09 |  |
|   | CHECKED:           | DATE:            |  |
| I | SCALE: 1:1         | SHEET 1 OF 2     |  |
| İ | DRAWING NUMBER     | ISSUE            |  |
| I | 846-ENG-MASTER     | 1                |  |