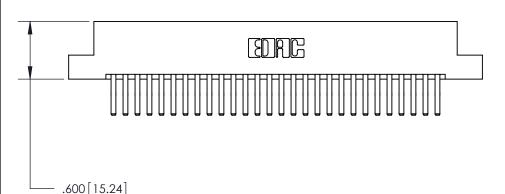

.054 [1.37] to .070 [1.78] Thick P.C. Board .330 [8.38] Card Slot .160 [4.07] Point of Contact -

Card Slot Accepts

THIS IS A C.A.D. GENERATED DRAWING DO NOT MAKE MANUAL REVISIONS TO MASTER.

ISSUE NUMBER

ORIGINAL

1

.060 [1.52] .200 [5.08] .210[5.33] -.660 [16.76]

.060 [1.52] .150 [3.81] .260[6.6] -**Outside Tails** .660[16.76]

.165[4.19] .375 [9.54] .125(3.18) to .210(5.33) .125(3.18) to .210(5.33)

**Contact Code 558** 

**Contact Code 559** 

**Contact Code 560** 

INSULATOR MATERIAL: THERMOPLASTIC POLYESTER, UL 94V-0 CONTACT MATERIAL; COPPER, NICKEL, TIN ALLOY CA-725 CONTACT PLATING: GOLD ON THE MATING AREA, TIN-LEAD ON THE CONTACT TAILS, NICKEL UNDERPLATE