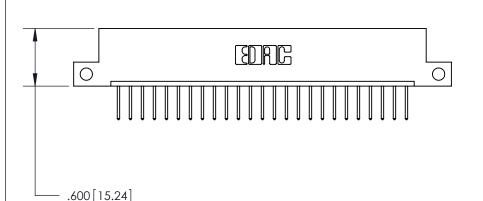

THIS IS A C.A.D. GENERATED DRAWING DO NOT MAKE MANUAL REVISIONS TO MASTER.

ISSUE NUMBER

ORIGINAL

Card Slot Accepts .054 [1.37] to .070 [1.78] Thick P.C. Board .330 [8.38] Card Slot .160 [4.07] Point of Contact -

- INSULATOR MATERIAL: THERMOPLASTIC POLYESTER, UL 94V-0 CONTACT MATERIAL; COPPER, NICKEL, TIN ALLOY CA-725
- CONTACT PLATING: GOLD ON THE MATING AREA, TIN-LEAD ON THE CONTACT TAILS, NICKEL UNDERPLATE

| 846/896 SERIES HI | GH TEMP CARD   | EDGE CONNECTOR |
|-------------------|----------------|----------------|
| PART NUMBER: 89   | 96-025-526-112 |                |