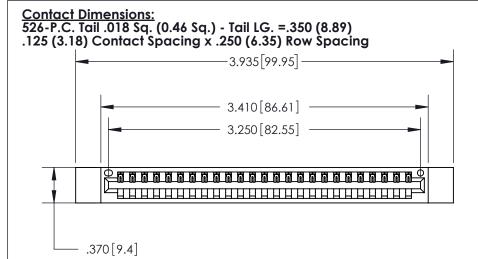

THIS IS A C.A.D. GENERATED DRAWING DO NOT MAKE MANUAL REVISIONS TO MASTER.

ISSUE NUMBER

ORIGINAL

Card Slot Accepts .054 [1.37] to .070 [1.78] Thick P.C. Board .330 [8.38] Card Slot .160 [4.07] Point of Contact -

- INSULATOR MATERIAL: THERMOPLASTIC POLYESTER, UL 94V-0 CONTACT MATERIAL; COPPER, NICKEL, TIN ALLOY CA-725
- CONTACT PLATING: GOLD ON THE MATING AREA, TIN-LEAD ON THE CONTACT TAILS, NICKEL UNDERPLATE

| 846/896 SERIES HI | GH TEMP CARD   | EDGE CONNECTOR |
|-------------------|----------------|----------------|
| PART NUMBER: 89   | 96-025-526-112 |                |