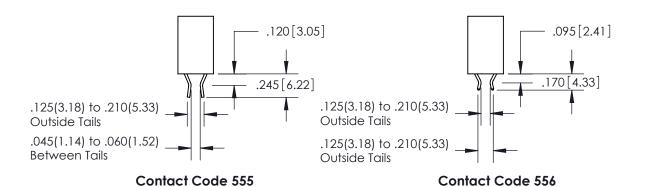

THIS IS A C.A.D. GENERATED DRAWING DO NOT MAKE MANUAL REVISIONS TO MASTER.

ISSUE NUMBER

.165[4.19]

ORIGINAL

1

.060 [1.52] .150 [3.81] .125(3.18) to .210(5.33)

.375 [9.54] .125(3.18) to .210(5.33)

**Contact Code 558** 

**Contact Code 559** 

**Contact Code 560** 

INSULATOR MATERIAL: THERMOPLASTIC POLYESTER, UL 94V-0 CONTACT MATERIAL; COPPER, NICKEL, TIN ALLOY CA-725 CONTACT PLATING: GOLD ON THE MATING AREA, TIN-LEAD ON THE CONTACT TAILS, NICKEL UNDERPLATE

## 846/896 SERIES HIGH TEMP CARD EDGE CONNECTOR CONTACT CODE 555,556,558,559,560 DIMENSIONS

YOUR CONNECTION TO QUALITY & SERVICE

**EDAC INC** TORONTO, ONTARIO CANADA

THESE DRAWINGS AND SPECIFICATIONS ARE THE PROPERTY OF EDAC INC.,AND SHALL NOT BE REPRODUCED, OR COPIED OR USED AS THE BASIS FOR THE MANUFACTURE OR SALE OF APPARATUS WITHOUT WRITTEN PERMISSION.

**Outside Tails** 

**Outside Tails** 

| ACAD REFERENCE NO. |       | 846-ENG-MASTER   |        |
|--------------------|-------|------------------|--------|
| DRAWN:             | J.LEE | DATE: APR. 22/09 |        |
| CHECKED:           |       | DATE:            |        |
| SCALE:             | 1:1   | SHEET            | 2 OF 2 |
| DRAWING NUMBER     |       |                  | ISSUE  |