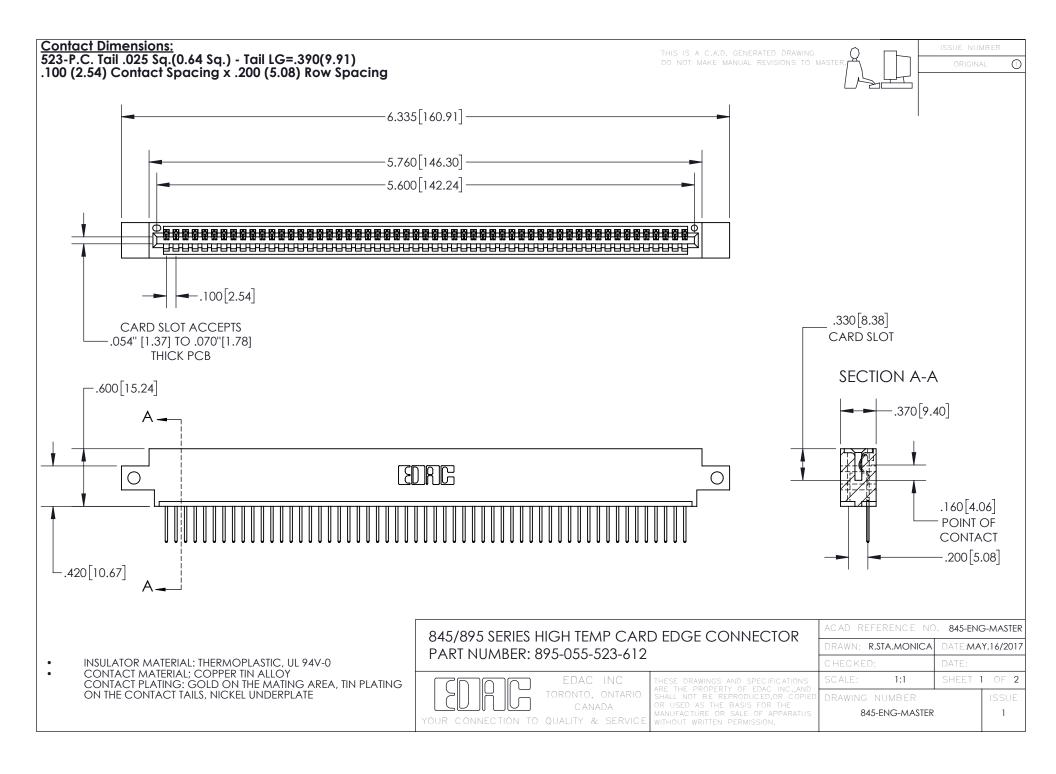

INSULATOR MATERIAL: THERMOPLASTIC POLYESTER, UL 94V-0 DAP MATERIAL AVAILABLE UPON REQUEST

**Contact Code 558** 

CONTACT MATERIAL; COPPER ALLOY CONTACT PLATING: GOLD ON THE MATING AREA, TIN PLATING ON THE CONTACT TAILS, NICKEL UNDERPLATE

## 845/895 SERIES HIGH TEMP CARD EDGE CONNECTOR CONTACT CODE 555,556,558,559,560 DIMENSIONS

YOUR CONNECTION TO QUALITY & SERVICE

Contact Code 559

|   | ACAD REFERENCE NO. 845-ENG-MASTER |                  |  |
|---|-----------------------------------|------------------|--|
|   | DRAWN: R.STA.MONICA               | DATE:MAY.16/2017 |  |
|   | CHECKED:                          | DATE:            |  |
|   | SCALE: 1:1                        | SHEET 2 OF 2     |  |
| D | DRAWING NUMBER                    | ISSUE            |  |

Contact Code 560