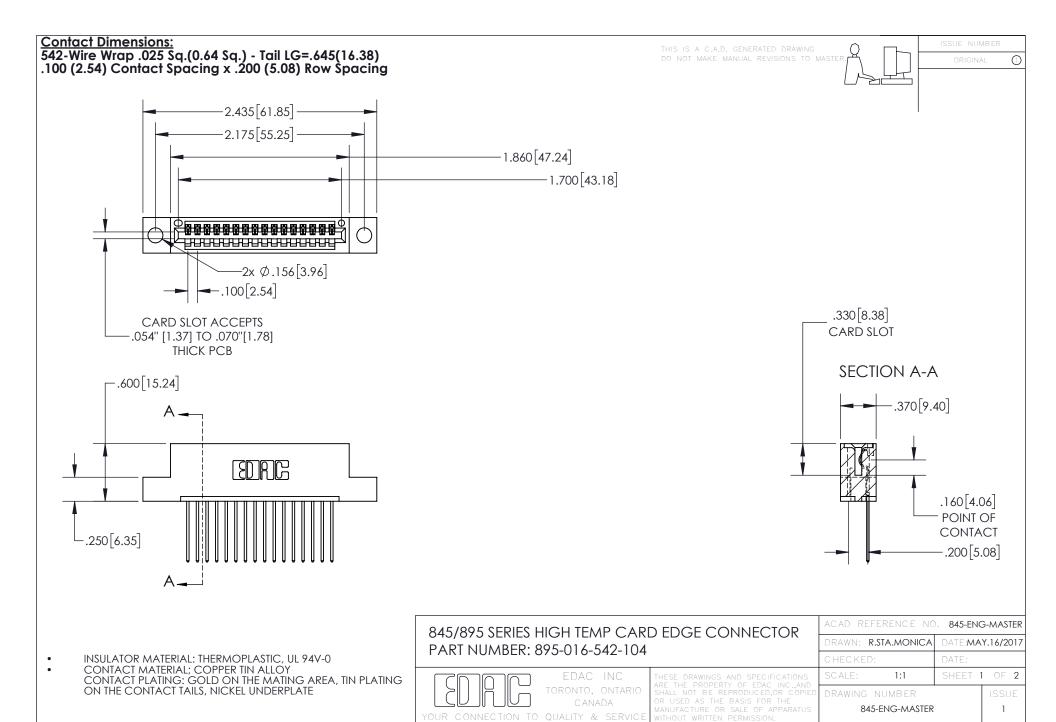

INSULATOR MATERIAL: THERMOPLASTIC POLYESTER, UL 94V-0 DAP MATERIAL AVAILABLE UPON REQUEST

**Contact Code 558** 

CONTACT MATERIAL; COPPER ALLOY CONTACT PLATING: GOLD ON THE MATING AREA, TIN PLATING ON THE CONTACT TAILS, NICKEL UNDERPLATE