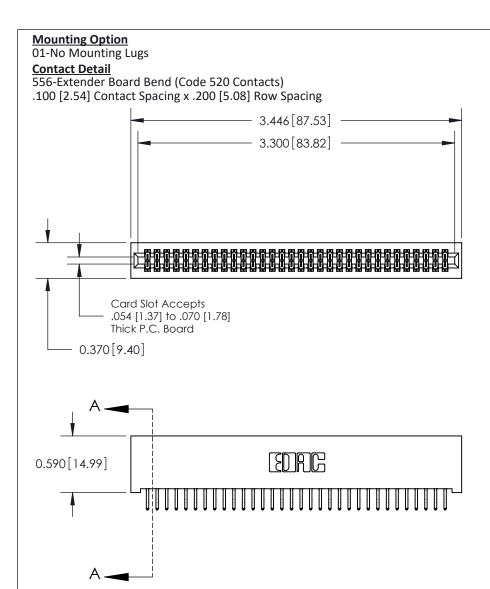

| 842/892 Series High Temp Card Edge Connector<br>Contact Bend Detail |                                                                                                 | ACAD REFERENCE NO. 842 ENG MASTER |             |                  |        |
|---------------------------------------------------------------------|-------------------------------------------------------------------------------------------------|-----------------------------------|-------------|------------------|--------|
|                                                                     |                                                                                                 | DRAWN:                            | J.LEE       | DATE: OCT. 06/09 |        |
|                                                                     |                                                                                                 | CHECKED:                          |             | DATE:            |        |
| EDAC INC                                                            | THESE DRAWINGS AND SPECIFICATIONS ARE THE PROPERTY OF EDAC INCAND                               | SCALE:                            | NTS         | SHEET :          | 2 OF 3 |
| TORONTO, ONTARIO                                                    | SHALL NOT BE REPRODUCED,OR COPIED OR USED AS THE BASIS FOR THE MANUFACTURE OR SALE OF APPARATUS | DRAWING                           | NUMBER      |                  | ISSUE  |
| YOUR CONNECTION TO QUALITY & SERVICE                                |                                                                                                 | 8                                 | 42 Assembly |                  | 1      |