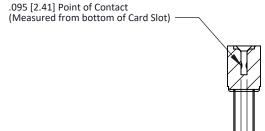

## **Contact Detail**

Wire Wrap .046x.013(1.17x0.33) - Tail LG=.708(17.98)

.156 [3.96] Contact Spacing x .200 [5.08] Row Spacing

**SECTION A-A** 

Card Slot Accepts .054 [1.37] to .070 [1.78] Thick P.C. Board