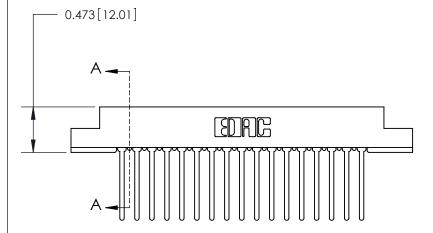

**Mounting Option** 

.156 (3.96) Dia. Mounting Holes

## **Contact Detail**

Wire Wrap .046x.013(1.17x0.33) - Tail LG=.708(17.98)

.156 [3.96] Contact Spacing x .200 [5.08] Row Spacing

**SECTION A-A** 

Card Slot Accepts .054 [1.37] to .070 [1.78] Thick P.C. Board