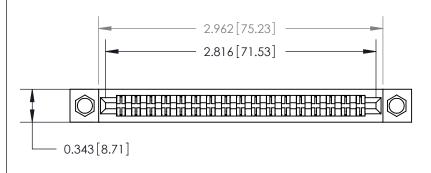

**Mounting Option** 

.156 (3.96) Dia. Mounting Holes

**See Accompanying Page for:** 

**Contact Bend Details** 

807/857 Series High Temp Card Edge Connector Part Number: 857-034-440-204

YOUR CONNECTION TO QUALITY & SERVICE

| ACAD REFERENCE NO. 807 ENG MASTER |                  |
|-----------------------------------|------------------|
| DRAWN: J.LEE                      | DATE: AUG. 11/09 |
| CHECKED:                          | DATE:            |
| SCALE: NTS                        | SHEET 1 OF 2     |
| DRAWING NUMBER                    | ISSUE            |