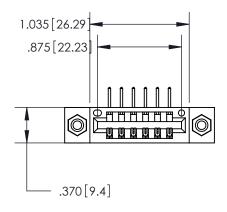

<u>Contact Dimensions:</u>
558-90 Degree Bend (Code 541 Contacts)
See Sheet 2 for Contact Code 555, 556, 558, 559, 560 Dimensions

THIS IS A C.A.D. GENERATED DRAWING DO NOT MAKE MANUAL REVISIONS TO MASTER.

Card Slot Accepts .054 [1.37] to .070 [1.78] ISSUE NUMBER

ORIGINAL

.600 [15.24]

> INSULATOR MATERIAL: THERMOPLASTIC POLYESTER, UL 94V-0 CONTACT MATERIAL; COPPER, NICKEL, TIN ALLOY CA-725

> CONTACT PLATING: GOLD ON THE MATING AREA, TIN-LEAD

ON THE CONTACT TAILS, NICKEL UNDERPLATE

846/896 SERIES HIGH TEMP CARD EDGE CONNECTOR PART NUMBER: 846-006-558-608

YOUR CONNECTION TO QUALITY & SERVICE

**EDAC INC** TORONTO, ONTARIO CANADA

THESE DRAWINGS AND SPECIFICATIONS ARE THE PROPERTY OF EDAC INC., AND SHALL NOT BE REPRODUCED, OR COPIED OR USED AS THE BASIS FOR THE MANUFACTURE OR SALE OF APPARATUS WITHOUT WRITTEN PERMISSION.

| ACAD REFERENCE NO | . 846-ENG-MASTER |
|-------------------|------------------|
| DRAWN: J.LEE      | DATE: APR. 22/09 |
| CHECKED:          | DATE:            |
| SCALE: 1:1        | SHEET 1 OF 2     |
| DRAWING NUMBER    | ISSUE            |
| 846-ENG-MASTI     | ER 1             |
|                   |                  |