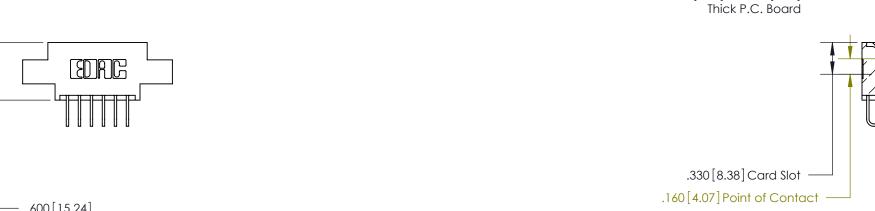

THIS IS A C.A.D. GENERATED DRAWING DO NOT MAKE MANUAL REVISIONS TO MASTER.

ISSUE NUMBER

.165[4.19]

.375 [9.54]

ORIGINAL

1

.060 [1.52] .125(3.18) to .210(5.33) **Outside Tails** .125(3.18) to .210(5.33) **Outside Tails** 

**Contact Code 560** 

INSULATOR MATERIAL: THERMOPLASTIC POLYESTER, UL 94V-0 CONTACT MATERIAL; COPPER, NICKEL, TIN ALLOY CA-725 CONTACT PLATING: GOLD ON THE MATING AREA, TIN-LEAD ON THE CONTACT TAILS, NICKEL UNDERPLATE

**Contact Code 558** 

## 846/896 SERIES HIGH TEMP CARD EDGE CONNECTOR CONTACT CODE 555,556,558,559,560 DIMENSIONS

.150 [3.81]

YOUR CONNECTION TO QUALITY & SERVICE

**Contact Code 559** 

**EDAC INC** TORONTO, ONTARIO CANADA

THESE DRAWINGS AND SPECIFICATIONS ARE THE PROPERTY OF EDAC INC.,AND SHALL NOT BE REPRODUCED, OR COPIED OR USED AS THE BASIS FOR THE MANUFACTURE OR SALE OF APPARATUS WITHOUT WRITTEN PERMISSION.

| ACAD REFERENCE NO. | 846-ENG-MASTER   |
|--------------------|------------------|
| DRAWN: J.LEE       | DATE: APR. 22/09 |
| CHECKED:           | DATE:            |
| SCALE: 1:1         | SHEET 2 OF 2     |
| DRAWING NUMBER     | ISSUE            |
| 846-ENG-MASTER     | 1                |