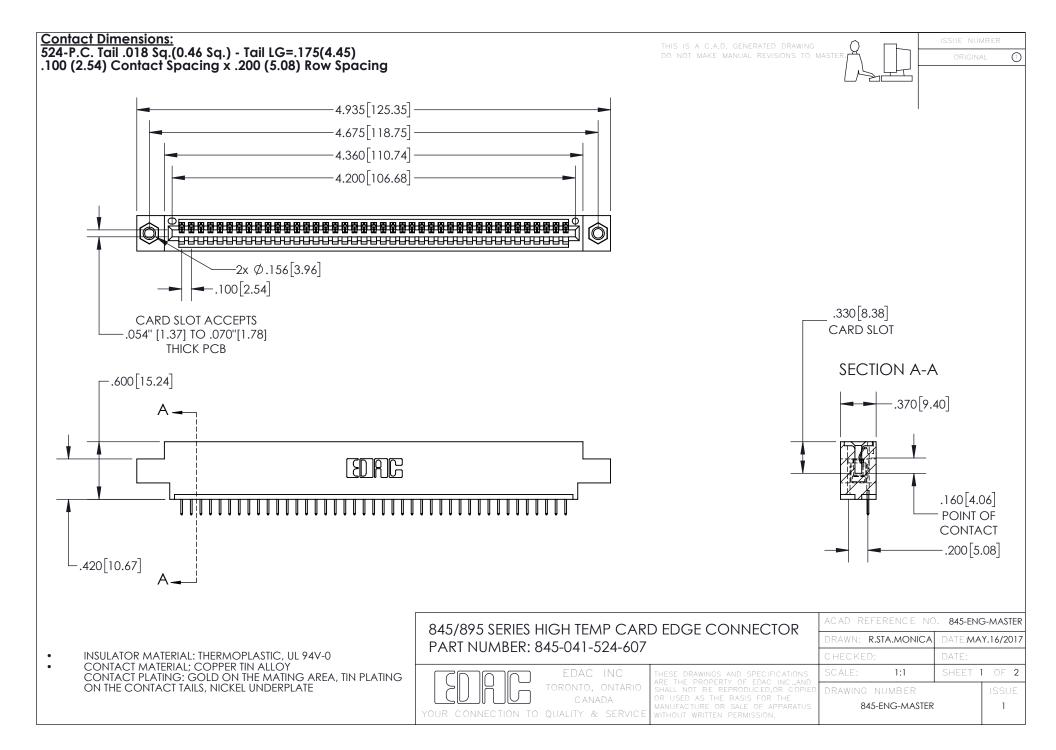

INSULATOR MATERIAL: THERMOPLASTIC POLYESTER, UL 94V-0 DAP MATERIAL AVAILABLE UPON REQUEST

**Contact Code 558** 

CONTACT MATERIAL; COPPER ALLOY CONTACT PLATING: GOLD ON THE MATING AREA, TIN PLATING ON THE CONTACT TAILS, NICKEL UNDERPLATE

## 845/895 SERIES HIGH TEMP CARD EDGE CONNECTOR CONTACT CODE 555,556,558,559,560 DIMENSIONS

YOUR CONNECTION TO QUALITY & SERVICE

Contact Code 559

|   | ACAD REFERENCE NO. 845-ENG-MASTER |                  |  |
|---|-----------------------------------|------------------|--|
|   | DRAWN: R.STA.MONICA               | DATE:MAY.16/2017 |  |
|   | CHECKED:                          | DATE:            |  |
|   | SCALE: 1:1                        | SHEET 2 OF 2     |  |
| D | DRAWING NUMBER                    | ISSUE            |  |

Contact Code 560