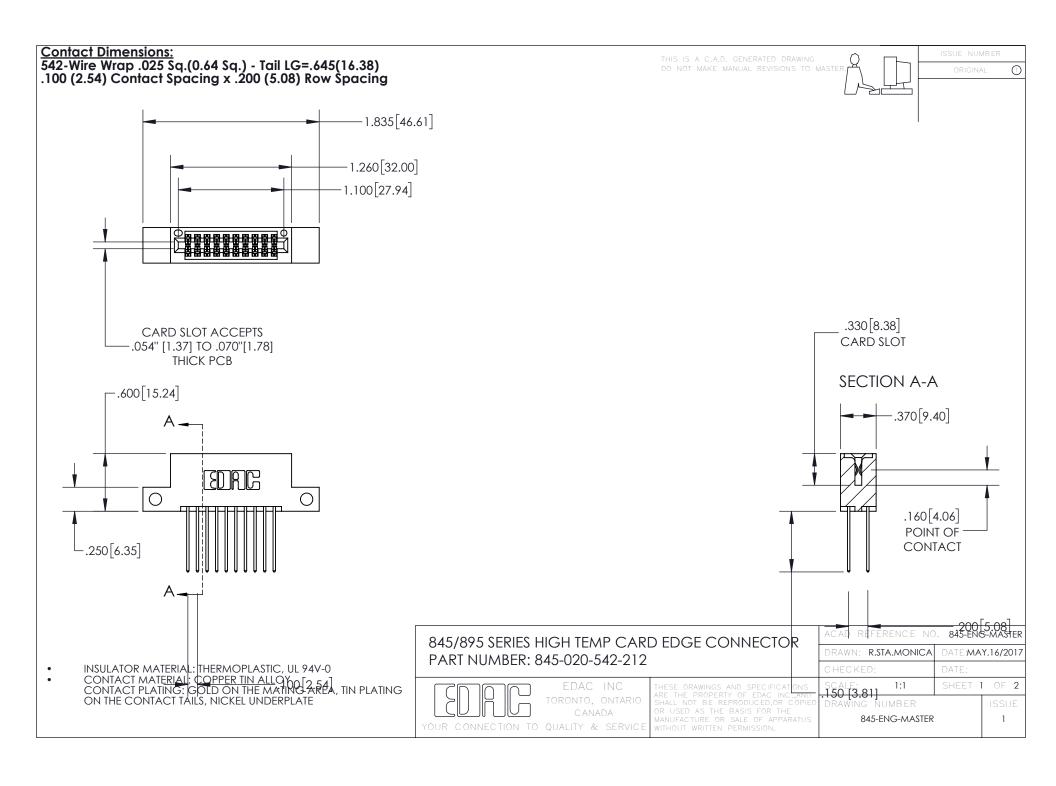

INSULATOR MATERIAL: THERMOPLASTIC POLYESTER, UL 94V-0

DAP MATERIAL AVAILABLE UPON REQUEST

**Contact Code 558** 

CONTACT MATERIAL; COPPER ALLOY CONTACT PLATING: GOLD ON THE MATING AREA, TIN PLATING ON THE CONTACT TAILS, NICKEL UNDERPLATE

## 845/895 SERIES HIGH TEMP CARD EDGE CONNECTOR CONTACT CODE 555,556,558,559,560 DIMENSIONS

YOUR CONNECTION TO QUALITY & SERVICE

Contact Code 559

|   | ACAD REFERENCE NO. 845-ENG-MASTER |                  |
|---|-----------------------------------|------------------|
|   | DRAWN: R.STA.MONICA               | DATE:MAY.16/2017 |
|   | CHECKED:                          | DATE:            |
|   | SCALE: 1:1                        | SHEET 2 OF 2     |
| D | DRAWING NUMBER                    | ISSUE            |

Contact Code 560

845-ENG-MASTER