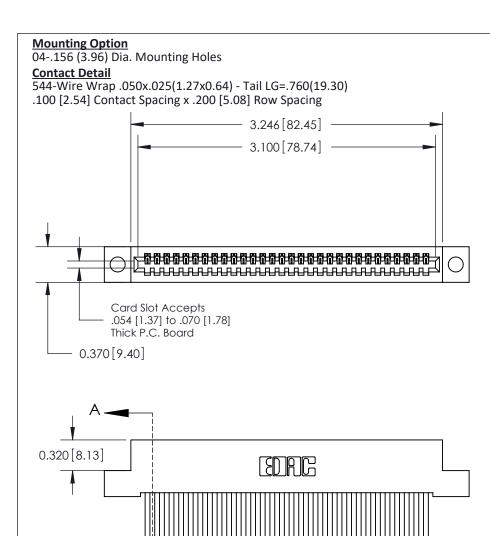

## **See Accompanying Pages for:**

- **Contact Bend Details**
- **Mounting Options**

THIS IS A C.A.D. GENERATED DRAWING DO NOT MAKE MANUAL REVISIONS TO MASTER

ORIGINAL (1)

| 842/892 Series High Temp Card Edge Connector<br>Contact Bend Detail |                                                                                                  | ACAD REFERENCE NO. 842 ENG MASTER |             |                  |        |
|---------------------------------------------------------------------|--------------------------------------------------------------------------------------------------|-----------------------------------|-------------|------------------|--------|
|                                                                     |                                                                                                  | DRAWN:                            | J.LEE       | DATE: OCT. 06/09 |        |
|                                                                     |                                                                                                  | CHECKED:                          |             | DATE:            |        |
| EDAC INC                                                            | THESE DRAWINGS AND SPECIFICATIONS ARE THE PROPERTY OF EDAC INCAND                                | SCALE:                            | NTS         | SHEET :          | 2 OF 3 |
| TORONTO, ONTARIO                                                    | SHALL NOT BE REPRODUCED, OR COPIED OR USED AS THE BASIS FOR THE MANUFACTURE OR SALE OF APPARATUS | DRAWING                           | NUMBER      |                  | ISSUE  |
| YOUR CONNECTION TO QUALITY & SERVICE                                |                                                                                                  | 8                                 | 42 Assembly |                  | 1      |

THIS IS A C.A.D. GENERATED DRAWING
DO NOT MAKE MANUAL REVISIONS TO MASTER

ISSUE NUMBER

ORIGINAL

1

| 842/892 Series High Temp Card Edge Con<br>Mounting Options   | nnector   ACAD REFERENCE NO. 842 ENG MASTE |
|--------------------------------------------------------------|--------------------------------------------|
| EDAC INC THESE DRAWINGS AND SPI                              |                                            |
|                                                              | uced,or copied drawing number issue        |
| YOUR CONNECTION TO QUALITY & SERVICE WITHOUT WRITTEN PERMISS |                                            |