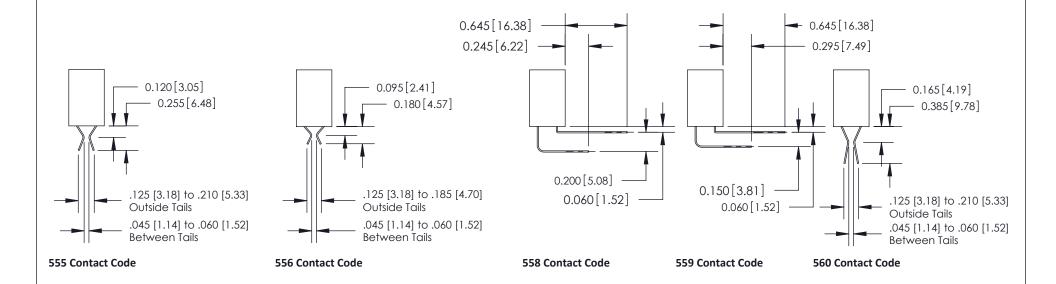

## **See Accompanying Pages for:**

- **Contact Bend Details**
- **Mounting Options**

THIS IS A C.A.D. GENERATED DRAWING DO NOT MAKE MANUAL REVISIONS TO MASTER.

ISSUE NUMBER

ORIGINAL

1

| 842/892 Series High Temp Card Edge Connector<br>Contact Bend Detail |                                                                                                                                                                                               | ACAD REFERENCE NO. 842 ENG MASTER |          |                         |  |
|---------------------------------------------------------------------|-----------------------------------------------------------------------------------------------------------------------------------------------------------------------------------------------|-----------------------------------|----------|-------------------------|--|
|                                                                     |                                                                                                                                                                                               | DRAWN: J.LEE                      | DATE: OC | DATE: <b>OCT. 06/09</b> |  |
|                                                                     |                                                                                                                                                                                               | CHECKED:                          | DATE:    | DATE:                   |  |
| EDAC INC                                                            | THESE DRAWINGS AND SPECIFICATIONS ARE THE PROPERTY OF EDAC INCAND SHALL NOT BE REPRODUCED,OR COPIED OR USED AS THE BASIS FOR THE MANUFACTURE OR SALE OF APPARATUS WITHOUT WRITTEN PERMISSION. | SCALE: NTS                        | SHEET    | 2 OF 3                  |  |
| TORONTO, ONTARIO                                                    |                                                                                                                                                                                               | DRAWING NUMBER                    | •        | ISSUE                   |  |
| YOUR CONNECTION TO QUALITY & SERVICE                                |                                                                                                                                                                                               | 842 Assemb                        | bly      | 1                       |  |