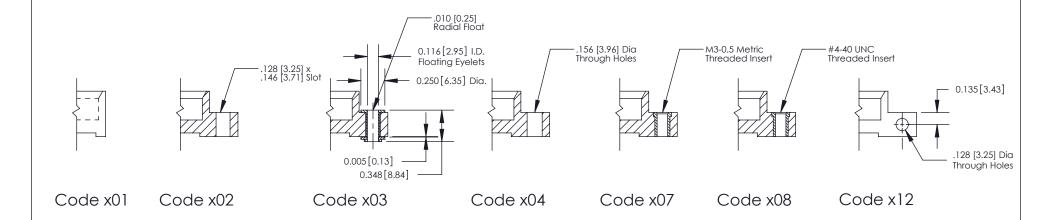

**Mounting Option** 04-.156 (3.96) Dia. Mounting Holes **Contact Detail** 521-P.C. Tail .025 Sq.(0.64 Sq.) - Tail LG=.160(4.06) .100 [2.54] Contact Spacing x .200 [5.08] Row Spacing - 2.346[59.59] -2.200 [55.88] -Card Slot Accepts .054 [1.37] to .070 [1.78] Thick P.C. Board 0.370 [9.40]

THIS IS A C.A.D. GENERATED DRAWING
DO NOT MAKE MANUAL REVISIONS TO MASTER

SSUE NUMBER

DRIGINAL

1

| 842/892 Series High Temp Card Edge Connector<br>Mounting Options |                                                                                                                                                                                                 | ACAD REFERENCE NO. 842 ENG MASTER |             |         |           |
|------------------------------------------------------------------|-------------------------------------------------------------------------------------------------------------------------------------------------------------------------------------------------|-----------------------------------|-------------|---------|-----------|
|                                                                  |                                                                                                                                                                                                 | DRAWN:                            | J.LEE       | DATE: O | CT. 06/09 |
|                                                                  |                                                                                                                                                                                                 | CHECKED:                          |             | DATE:   |           |
|                                                                  | THESE DRAWINGS AND SPECIFICATIONS ARE THE PROPERTY OF EDAC INC.,AND SHALL NOT BE REPRODUCED,OR COPIED OR USED AS THE BASIS FOR THE MANUFACTURE OR SALE OF APPARATUS WITHOUT WRITTEN PERMISSION. | SCALE:                            | NTS         | SHEET : | 3 OF 3    |
|                                                                  |                                                                                                                                                                                                 | DRAWING                           | NUMBER      |         | ISSUE     |
|                                                                  |                                                                                                                                                                                                 | 8                                 | 42 Assembly |         | 1         |