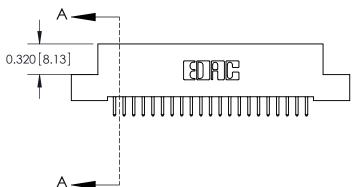

.240 [6.10] Point of Contact-

842/892 Series High Temp Card Edge Connector Part Number: 842-021-521-104

YOUR CONNECTION TO QUALITY & SERVICE

CANADA

J.LEE DATE: OCT. 06/09 SHEET 1 OF 3 842 Assembly

842 ENG MASTER

**SECTION A-A** 

## **See Accompanying Pages for:**

- **Contact Bend Details**
- **Mounting Options**

THIS IS A C.A.D. GENERATED DRAWING DO NOT MAKE MANUAL REVISIONS TO MASTER.

ISSUE NUMBER

ORIGINAL

1

| 842/892 Series High Temp Card Edge Connector<br>Contact Bend Detail |                                                                                                                                                                                               | ACAD REFERENCE NO. 842 ENG MASTER |          |                         |  |
|---------------------------------------------------------------------|-----------------------------------------------------------------------------------------------------------------------------------------------------------------------------------------------|-----------------------------------|----------|-------------------------|--|
|                                                                     |                                                                                                                                                                                               | DRAWN: J.LEE                      | DATE: OC | DATE: <b>OCT. 06/09</b> |  |
|                                                                     |                                                                                                                                                                                               | CHECKED:                          | DATE:    | DATE:                   |  |
| EDAC INC                                                            | THESE DRAWINGS AND SPECIFICATIONS ARE THE PROPERTY OF EDAC INCAND SHALL NOT BE REPRODUCED,OR COPIED OR USED AS THE BASIS FOR THE MANUFACTURE OR SALE OF APPARATUS WITHOUT WRITTEN PERMISSION. | SCALE: NTS                        | SHEET    | 2 OF 3                  |  |
| TORONTO, ONTARIO                                                    |                                                                                                                                                                                               | DRAWING NUMBER                    | •        | ISSUE                   |  |
| YOUR CONNECTION TO QUALITY & SERVICE                                |                                                                                                                                                                                               | 842 Assemb                        | bly      | 1                       |  |