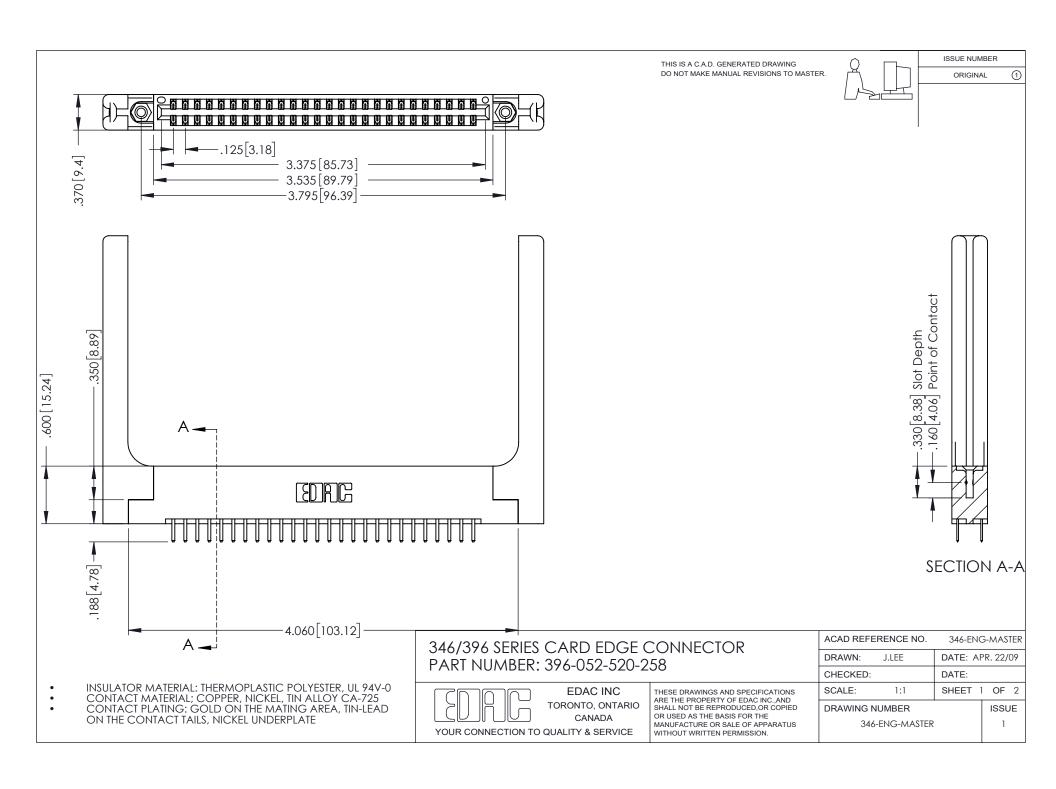

THIS IS A C.A.D. GENERATED DRAWING DO NOT MAKE MANUAL REVISIONS TO MASTER.

ORIGINAL 1

ISSUE NUMBER

**Contact Code 555** 

**Contact Code 556** 

INSULATOR MATERIAL: THERMOPLASTIC POLYESTER, UL 94V-0 CONTACT MATERIAL; COPPER, NICKEL, TIN ALLOY CA-725 CONTACT PLATING: GOLD ON THE MATING AREA, TIN-LEAD

ON THE CONTACT TAILS, NICKEL UNDERPLATE

## 346/396 SERIES CARD EDGE CONNECTOR CONTACT CODE 555,556,558,559,560 DIMENSIONS

YOUR CONNECTION TO QUALITY & SERVICE

**EDAC INC** TORONTO, ONTARIO CANADA

THESE DRAWINGS AND SPECIFICATIONS ARE THE PROPERTY OF EDAC INC.,AND SHALL NOT BE REPRODUCED, OR COPIED OR USED AS THE BASIS FOR THE MANUFACTURE OR SALE OF APPARATUS WITHOUT WRITTEN PERMISSION.