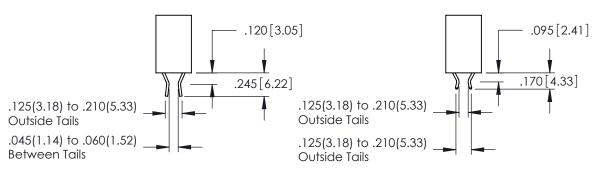

## 346/396 SERIES CARD EDGE CONNECTOR CONTACT CODE 555,556,558,559,560 DIMENSIONS

YOUR CONNECTION TO QUALITY & SERVICE

**EDAC INC** TORONTO, ONTARIO CANADA

THESE DRAWINGS AND SPECIFICATIONS ARE THE PROPERTY OF EDAC INC.,AND SHALL NOT BE REPRODUCED, OR COPIED OR USED AS THE BASIS FOR THE MANUFACTURE OR SALE OF APPARATUS WITHOUT WRITTEN PERMISSION.