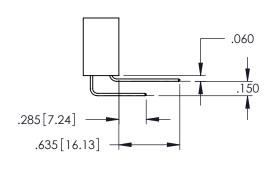

**SECTION A-A** 

345-ENG-MASTER

.107 [2.72] .082 [2.08] .157 [4] .232 [5.89] .125(3.18) to .210(5.33) .125(3.18) to .210(5.33) Outside Tails Outside Tails .045(1.14) to .060(1.52) .045(1.14) to .060(1.52) Between Tails Between Tails **Contact Code 555 Contact Code 556** 

**Contact Code 558** 

## **Contact Code 559**

Contact Code 560

INSULATOR MATERIAL: THERMOPLASTIC POLYESTER, UL 94V-0 DAP MATERIAL AVAILABLE UPON REQUEST

CONTACT MATERIAL; COPPER ALLOY CONTACT PLATING: GOLD ON THE MATING AREA, TIN PLATING ON THE CONTACT TAILS, NICKEL UNDERPLATE

## 345/395 SERIES CARD EDGE CONNECTOR CONTACT CODE 555,556,558,559,560 DIMENSIONS

YOUR CONNECTION TO QUALITY & SERVICE

|    | ACAD REFERENCE NO. 345-ENG-MASTER |                  |  |
|----|-----------------------------------|------------------|--|
| :  | DRAWN: R.STA.MONICA               | DATE:MAY.16/2017 |  |
| J  | CHECKED:                          | DATE:            |  |
| ,  | SCALE: 1:1                        | SHEET 2 OF 2     |  |
| ED | DRAWING NUMBER                    | ISSUE            |  |