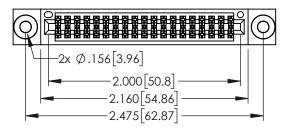

<u>Contact Dimensions:</u>
525-P.C. Tail .018 Sq.(0.46 Sq.) - Tail LG=.150(3.81)
.100 (2.54) Contact Spacing x .200 (5.08) Row Spacing

..330[8.38] CARD SLOT .160[4.06] POINT OF CONTACT

1

INSULATOR MATERIAL: THERMOPLASTIC PBT BLACK, UL 94V-0

CONTACT MATERIAL; COPPER TIN ALLOY CONTACT PLATING: GOLD ON THE MATING AREA, TIN PLATING ON THE CONTACT TAILS, NICKEL UNDERPLATE

| 345/395 SERIES CARD EDGE CONNECTOR |
|------------------------------------|
| PART NUMBER: 395-038-525-803       |

CANADA

| THESE DRAWINGS AND SPECIFICATIONS ARE THE PROPERTY OF EDAC INC.,AND |
|---------------------------------------------------------------------|
| SHALL NOT BE REPRODUCED, OR COPIED OR USED AS THE BASIS FOR THE     |
| MANUFACTURE OR SALE OF APPARATUS WITHOUT WRITTEN PERMISSION.        |