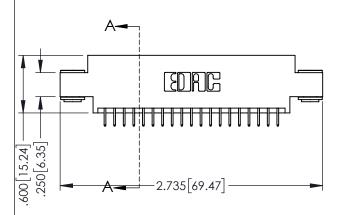

|   | ACAD REFERENCE NO   | . 345-ENC       | G-MASTER  |
|---|---------------------|-----------------|-----------|
|   | DRAWN: R.STA.MONICA | DATE: <b>MA</b> | Y.16/2017 |
|   | CHECKED:            | DATE:           |           |
|   | SCALE: 1:1          | SHEET 1         | OF 2      |
| ) | DRAWING NUMBER      |                 | ISSUE     |
|   |                     |                 |           |

345-ENG-MASTER