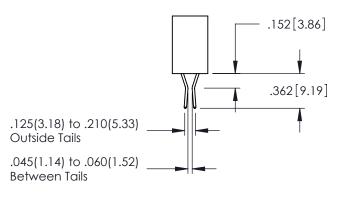

**SECTION A-A** 

345-ENG-MASTER

.107 [2.72] .082 [2.08] .157 [4] .232 [5.89] .125(3.18) to .210(5.33) .125(3.18) to .210(5.33) Outside Tails Outside Tails .045(1.14) to .060(1.52) .045(1.14) to .060(1.52) Between Tails Between Tails **Contact Code 555 Contact Code 556** 

**Contact Code 558** 