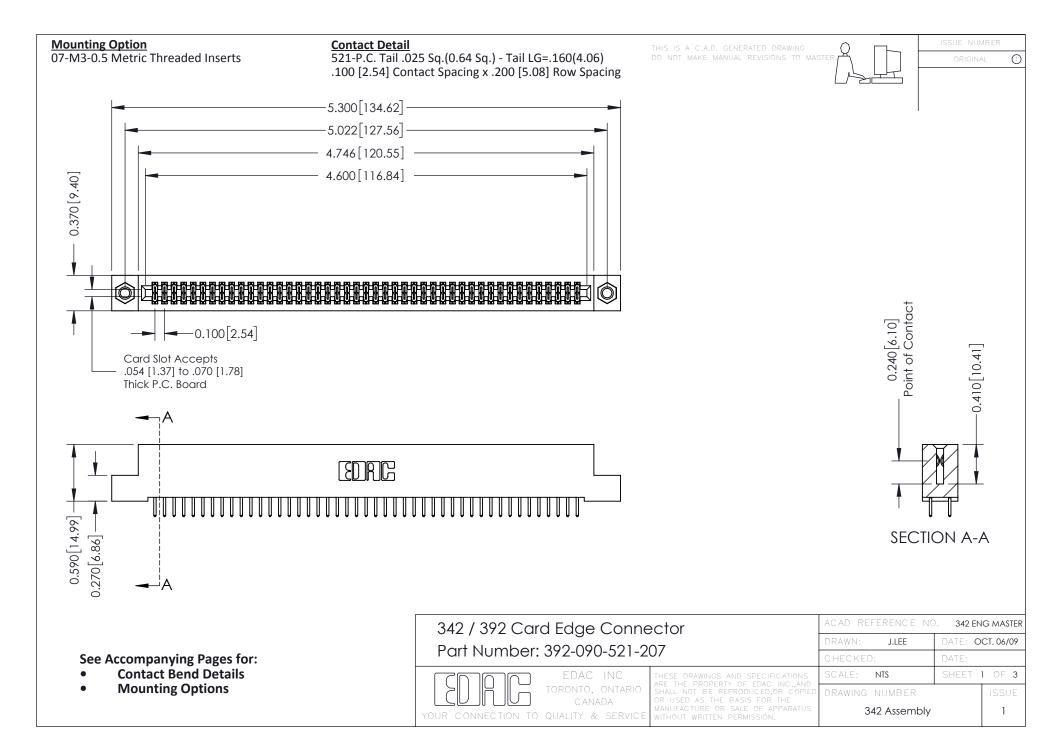

THIS IS A C.A.D. GENERATED DRAWING DO NOT MAKE MANUAL REVISIONS TO MASTER. ISSUE NUMBER

ORIGINAL

1



| 342 / 392 Series Card Edge Connector<br>Contact Bend Detail |                                                                                                                                                                                                  | ACAD REFERENCE NO. 342 ENG MASTER |             |                  |        |
|-------------------------------------------------------------|--------------------------------------------------------------------------------------------------------------------------------------------------------------------------------------------------|-----------------------------------|-------------|------------------|--------|
|