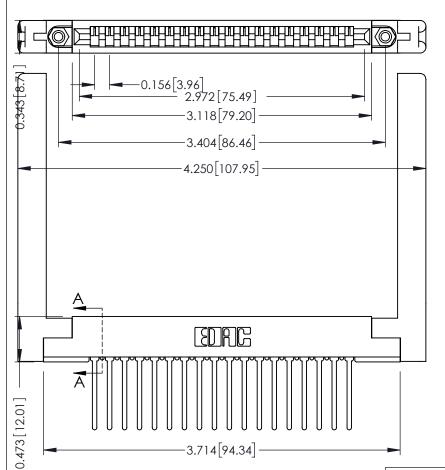

**Mounting Option** .468 (11.89) Offset Card Guides **Contact Detail** 

Wire Wrap .046x.013(1.17x0.33) - Tail LG=.708(17.98) .156 [3.96] Contact Spacing x .200 [5.08] Row Spacing

SECTION A-A

.175 [4.45] Point of Contact (FROM BTM OF SLOT)

Card Slot Accepts .054 [1.37] to .070 [1.78] Thick P.C. Board

**See Accompanying Pages for:** 

- **Contact Bend Details**
- **Mounting Options**

307 / 357 Card Edge Connector Part Number: 357-018-545-158