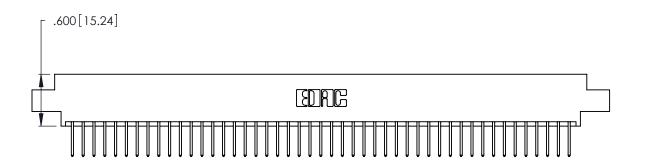

346/396 SERIES CARD EDGE CONNECTOR PART NUMBER: 346-094-526-802

YOUR CONNECTION TO QUALITY & SERVICE

**EDAC INC** TORONTO, ONTARIO CANADA

THESE DRAWINGS AND SPECIFICATIONS ARE THE PROPERTY OF EDAC INC., AND SHALL NOT BE REPRODUCED, OR COPIED OR USED AS THE BASIS FOR THE MANUFACTURE OR SALE OF APPARATUS WITHOUT WRITTEN PERMISSION.

ISSUE NUMBER

1

ORIGINAL

INSULATOR MATERIAL: THERMOPLASTIC POLYESTER, UL 94V-0 CONTACT MATERIAL; COPPER, NICKEL, TIN ALLOY CA-725

CONTACT PLATING: GOLD ON THE MATING AREA, TIN-LEAD ON THE CONTACT TAILS, NICKEL UNDERPLATE