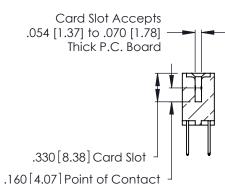

346/396 SERIES CARD EDGE CONNECTOR CONTACT CODE 555,556,558,559,560 DIMENSIONS

YOUR CONNECTION TO QUALITY & SERVICE

**EDAC INC** TORONTO, ONTARIO CANADA

THESE DRAWINGS AND SPECIFICATIONS ARE THE PROPERTY OF EDAC INC.,AND SHALL NOT BE REPRODUCED, OR COPIED OR USED AS THE BASIS FOR THE MANUFACTURE OR SALE OF APPARATUS WITHOUT WRITTEN PERMISSION.

THIS IS A C.A.D. GENERATED DRAWING DO NOT MAKE MANUAL REVISIONS TO MASTER.

ISSUE NUMBER

ORIGINAL

1

**Contact Code 555** 

Contact Code 556

**Contact Code 558** 

**Contact Code 559** 

**Contact Code 560** 

INSULATOR MATERIAL: THERMOPLASTIC POLYESTER, UL 94V-0 CONTACT MATERIAL; COPPER, NICKEL, TIN ALLOY CA-725 CONTACT PLATING: GOLD ON THE MATING AREA, TIN-LEAD

ON THE CONTACT TAILS, NICKEL UNDERPLATE