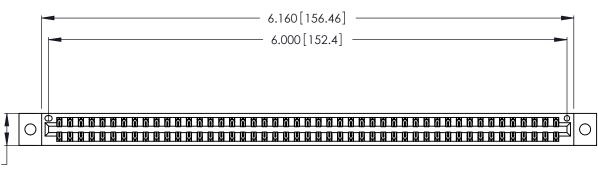

346/396 SERIES CARD EDGE CONNECTOR PART NUMBER: 346-094-526-802

YOUR CONNECTION TO QUALITY & SERVICE

**EDAC INC** TORONTO, ONTARIO CANADA

THESE DRAWINGS AND SPECIFICATIONS ARE THE PROPERTY OF EDAC INC., AND SHALL NOT BE REPRODUCED, OR COPIED OR USED AS THE BASIS FOR THE MANUFACTURE OR SALE OF APPARATUS WITHOUT WRITTEN PERMISSION.

<u>Contact Dimensions:</u>
526-P.C. Tail .018 Sq. (0.46 Sq.) - Tail LG. =.350 (8.89)
.125 (3.18) Contact Spacing x .250 (6.35) Row Spacing

.370 [9.4]

THIS IS A C.A.D. GENERATED DRAWING DO NOT MAKE MANUAL REVISIONS TO MASTER.