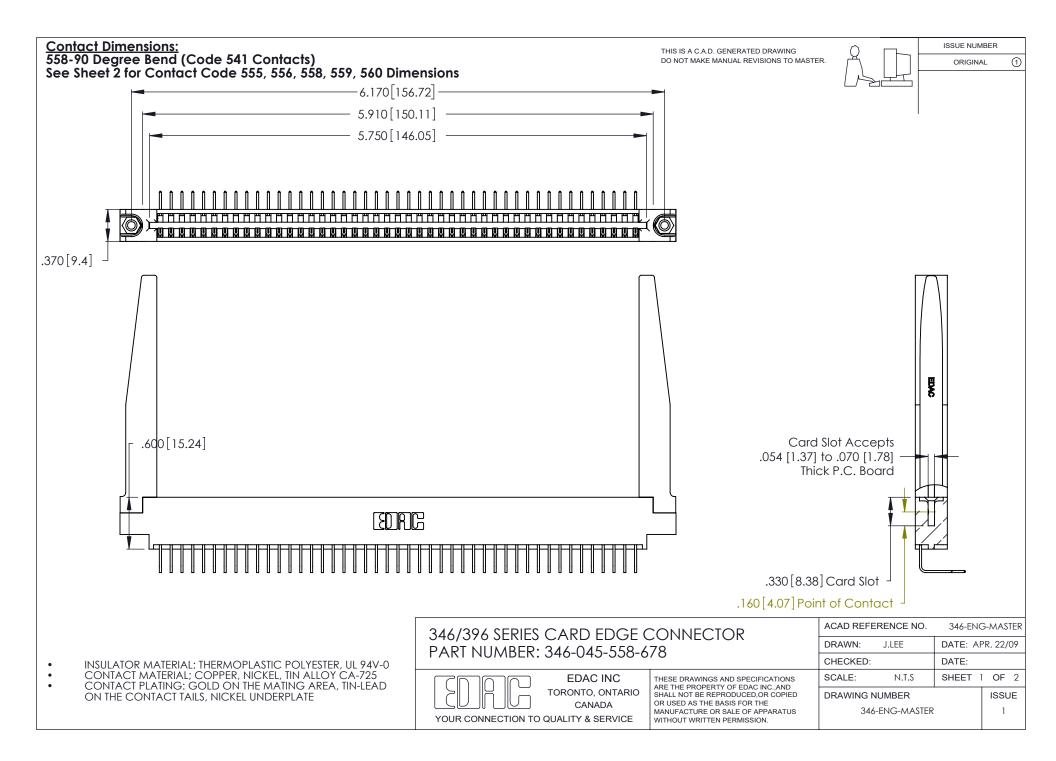

THIS IS A C.A.D. GENERATED DRAWING DO NOT MAKE MANUAL REVISIONS TO MASTER.



ISSUE NUMBER

ORIGINAL

1



**Contact Code 555** 

Contact Code 556



**Contact Code 558** 

**Contact Code 559** 

Contact Code 560

INSULATOR MATERIAL: THERMOPLASTIC POLYESTER, UL 94V-0 CONTACT MATERIAL; COPPER, NICKEL, TIN ALLOY CA-725 CONTACT PLATING: GOLD ON THE MATING AREA, TIN-LEAD

ON THE CONTACT TAILS, NICKEL UNDERPLATE

346/396 SERIES CARD EDGE CONNECTOR CONTACT CODE 555,556,558,559,560 DIMENSIONS

YOUR CONNECTION TO QUALITY & SERVICE

**EDAC INC** TORONTO, ONTARIO CANADA

THESE DRAWINGS AND SPECIFICATIONS ARE THE PROPERTY OF EDAC INC.,AND SHALL NOT BE REPRODUCED, OR COPIED OR USED AS THE BASIS FOR THE MANUFACTURE OR SALE OF APPARATUS WITHOUT WRITTEN PERMISSION.

|  | ACAD REFERENCE NO. | 346-ENG-MA