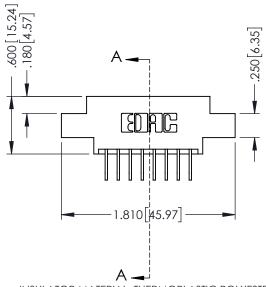

## 346/396 SERIES CARD EDGE CONNECTOR CONTACT CODE 555,556,558,559,560 DIMENSIONS

YOUR CONNECTION TO QUALITY & SERVICE

**EDAC INC** TORONTO, ONTARIO CANADA

THESE DRAWINGS AND SPECIFICATIONS ARE THE PROPERTY OF EDAC INC.,AND SHALL NOT BE REPRODUCED, OR COPIED OR USED AS THE BASIS FOR THE MANUFACTURE OR SALE OF APPARATUS WITHOUT WRITTEN PERMISSION.

## **Contact Code 555**

## **Contact Code 556**

INSULATOR MATERIAL: THERMOPLASTIC POLYESTER, UL 94V-0 CONTACT MATERIAL; COPPER, NICKEL, TIN ALLOY CA-725 CONTACT PLATING: GOLD ON THE MATING AREA, TIN-LEAD

ON THE CONTACT TAILS, NICKEL UNDERPLATE