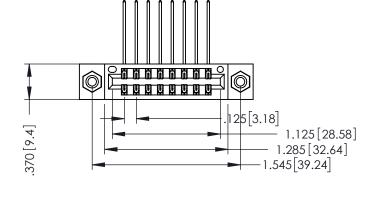

346/396 SERIES CARD EDGE CONNECTOR PART NUMBER: 346-016-558-808

YOUR CONNECTION TO QUALITY & SERVICE

**EDAC INC** TORONTO, ONTARIO CANADA

THESE DRAWINGS AND SPECIFICATIONS ARE THE PROPERTY OF EDAC INC., AND SHALL NOT BE REPRODUCED,OR COPIED OR USED AS THE BASIS FOR THE MANUFACTURE OR SALE OF APPARATUS WITHOUT WRITTEN PERMISSION.

ISSUE NUMBER ORIGINAL

INSULATOR MATERIAL: THERMOPLASTIC POLYESTER, UL 94V-0 CONTACT MATERIAL; COPPER, NICKEL, TIN ALLOY CA-725 CONTACT PLATING: GOLD ON THE MATING AREA, TIN-LEAD ON THE CONTACT TAILS, NICKEL UNDERPLATE