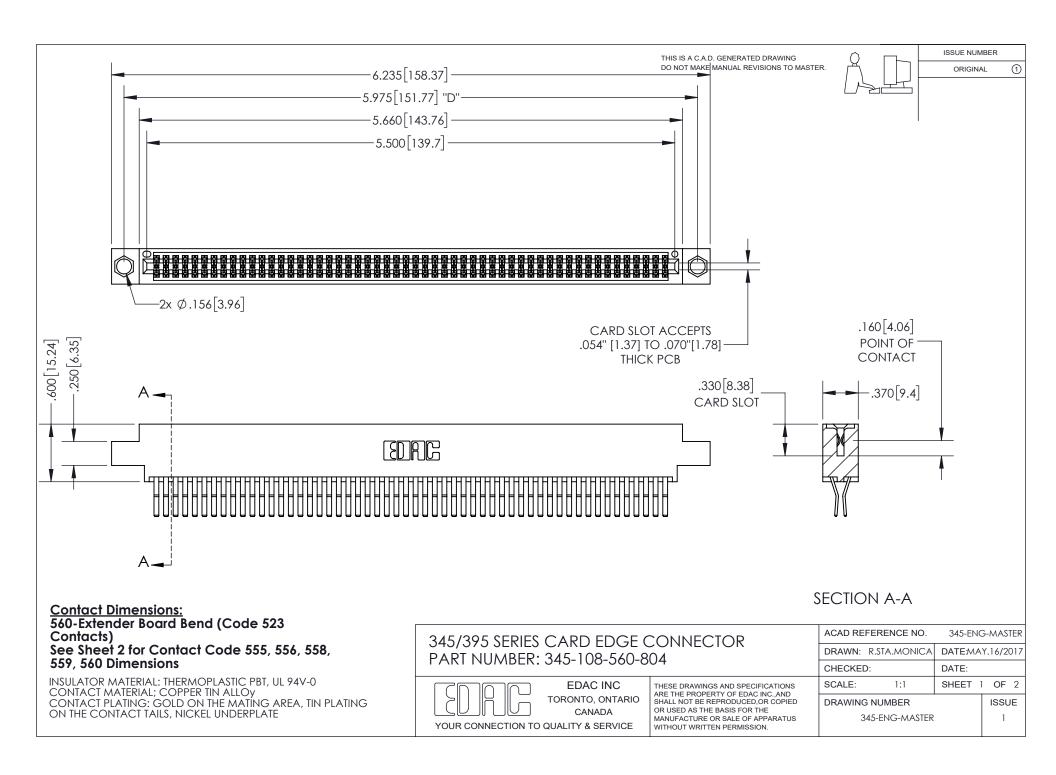

ISSUE NUMBER ORIGINAL

1

**Contact Code 558** 

**Contact Code 559** 

Contact Code 560

- INSULATOR MATERIAL: THERMOPLASTIC POLYESTER, UL 94V-0
- DAP MATERIAL AVAILABLE UPON REQUEST
- CONTACT MATERIAL; COPPER ALLOY

CONTACT PLATING: GOLD ON THE MATING AREA, TIN PLATING ON THE CONTACT TAILS, NICKEL UNDERPLATE

\*FOR ALL OTHER SPECIFICATIONS REFER TO SHEET 3\*

## 345/395 SERIES CARD EDGE CONNECTOR CONTACT CODE 555,556,558,559,560 DIMENSIONS

YOUR CONNECTION TO QUALITY & SERVICE

**EDAC INC** TORONTO, ONTARIO CANADA

THESE DRAWINGS AND SPECIFICATIONS ARE THE PROPERTY OF EDAC INC.,AND SHALL NOT BE REPRODUCED, OR COPIED OR USED AS THE BASIS FOR THE MANUFACTURE OR SALE OF APPARATUS WITHOUT WRITTEN PERMISSION.