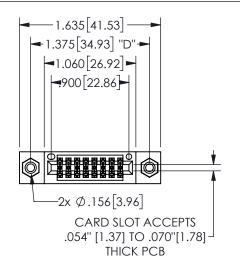

THIS IS A C.A.D. GENERATED DRAWING DO NOT MAKE MANUAL REVISIONS TO MASTER.

ISSUE NUMBER

ORIGINAL

1

**Contact Dimensions:** 524-P.C. Tail .018 Sq.(0.46 Sq.) - Tail LG=.175(4.45) .100 (2.54) Contact Spacing x .200 (5.08) Row Spacing

## **SECTION A-A**

345/395 SERIES CARD EDGE CONNECTOR PART NUMBER: 345-016-524-208

**EDAC INC** TORONTO, ONTARIO CANADA

THESE DRAWINGS AND SPECIFICATIONS ARE THE PROPERTY OF EDAC INC., AND SHALL NOT BE REPRODUCED, OR COPIED OR USED AS THE BASIS FOR THE MANUFACTURE OR SALE OF APPARATUS WITHOUT WRITTEN PERMISSION.