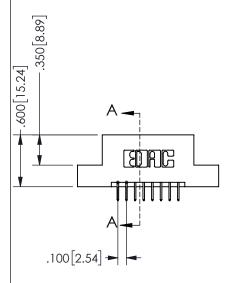

.160 4.06 .330[8.38] POINT OF CARD SLOT CONTACT .370 9.4

## **SECTION A-A**

345/395 SERIES CARD EDGE CONNECTOR PART NUMBER: 345-016-524-208

**EDAC INC** TORONTO, ONTARIO CANADA

THESE DRAWINGS AND SPECIFICATIONS ARE THE PROPERTY OF EDAC INC., AND SHALL NOT BE REPRODUCED, OR COPIED OR USED AS THE BASIS FOR THE MANUFACTURE OR SALE OF APPARATUS WITHOUT WRITTEN PERMISSION.