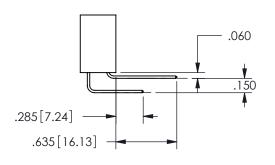

THIS IS A C.A.D. GENERATED DRAWING DO NOT MAKE MANUAL REVISIONS TO MASTER.

ISSUE NUMBER

ORIGINAL

1

**Contact Dimensions:** 524-P.C. Tail .018 Sq.(0.46 Sq.) - Tail LG=.175(4.45) .100 (2.54) Contact Spacing x .200 (5.08) Row Spacing

.160 4.06 .330[8.38] POINT OF CARD SLOT CONTACT .370 9.4