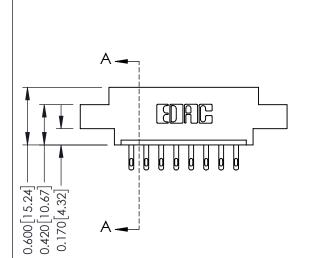

## **Mounting Option**

08-#4-40 Unified Threaded Inserts

## **See Accompanying Pages for:**

- **Contact Bend Details**
- **Mounting Options**

| 337 / 387 Series Card Edge Connector |
|--------------------------------------|
| Part Number: 337-008-500-608         |