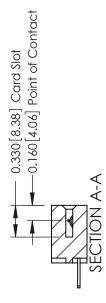

## **See Accompanying Pages for:**

- **Contact Bend Details**
- **Mounting Options**

| 337 / 387 Series Card Edge Connector |
|--------------------------------------|
| Part Number: 337-008-500-608         |