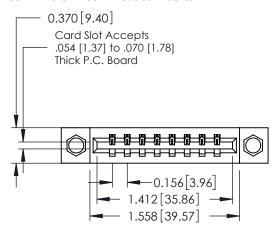

## **See Accompanying Pages for:**

- **Contact Bend Details**
- **Mounting Options**

| 337 / 387 Series Card Edge Connector |
|--------------------------------------|
| Part Number: 337-008-500-608         |