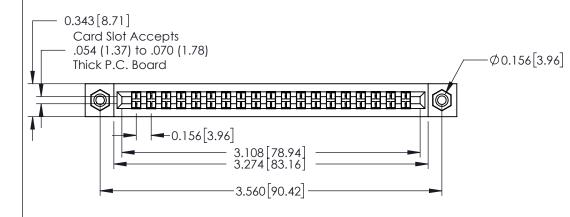

## **Contact Detail**

420-P.C. Tail .046x.015(1.17x0.38) - Tail LG.=.213(5.41) .156 [3.96] Contact Spacing with Single Centreline Row

THIS IS A C.A.D. GENERATED DRAWING DO NOT MAKE MANUAL REVISIONS TO MASTER.