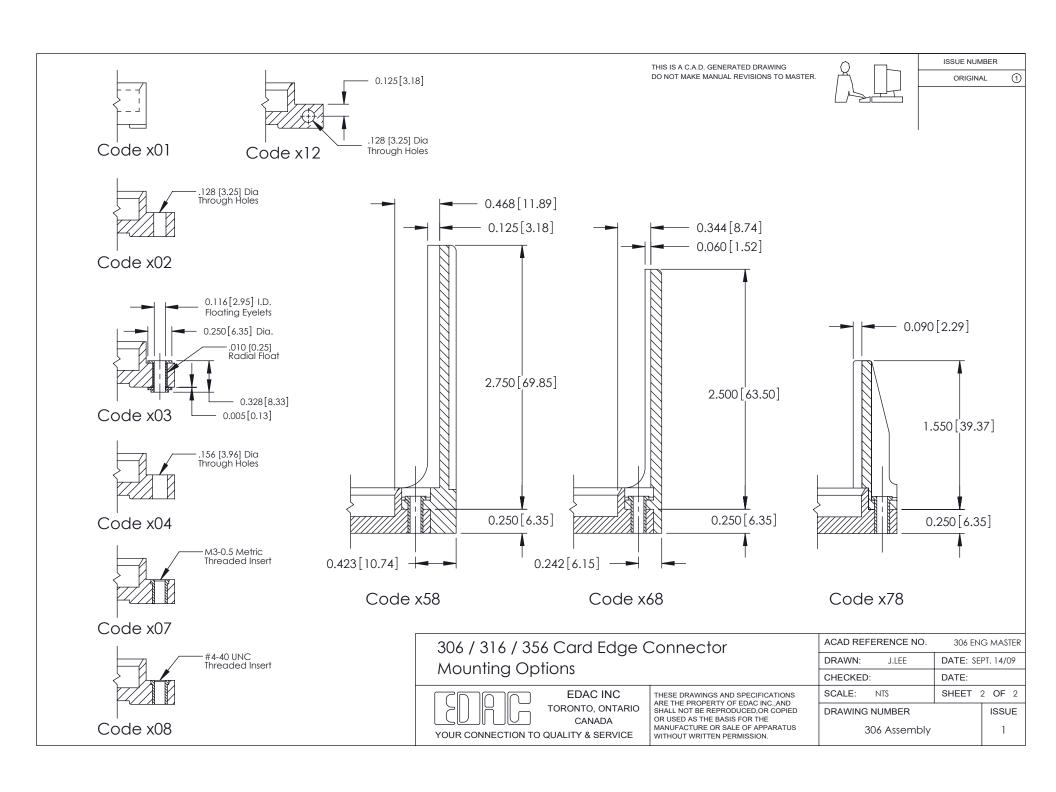

w

THIS IS A C.A.D. GENERATED DRAWING DO NOT MAKE MANUAL REVISIONS TO MASTER.



ISSUE NUMBER ORIGINAL







**See Accompanying Pages for: Mounting Options** 

306 / 316 / 356 Card Edge Connector Part Number: 316-019-420-108

YOUR CONNECTION TO QUALITY & SERVICE

**EDAC INC** TORONTO, ONTARIO CANADA

THESE DRAWINGS AND SPECIFICATIONS ARE THE PROPERTY OF EDAC INC., AND SHALL NOT BE REPRODUCED, OR COPIED OR USED AS THE BASIS FOR THE MANUFACTURE OR SALE OF APPARATUS WITHOUT WRITTEN PERMISSION.

| ACAD REFERENCE NO. | 306 ENG MASTER    |
|--------------------|-------------------|
| DRAWN: J.LEE       | DATE: SEPT. 14/09 |
| CHECKED:           | DATE:             |
| SCALE: NTS         | SHEET 1 OF 2      |
| DRAWING NUMBER     | ISSUE             |
| 306 Assembly       | 1                 |