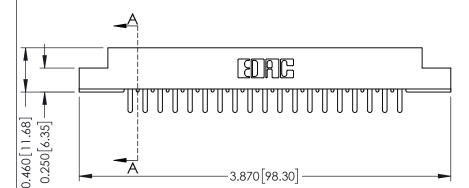

ISSUE NUMBER ORIGINAL

**See Accompanying Pages for: Mounting Options** 

306 / 316 / 356 Card Edge Connector Part Number: 316-019-420-108

YOUR CONNECTION TO QUALITY & SERVICE

**EDAC INC** TORONTO, ONTARIO CANADA