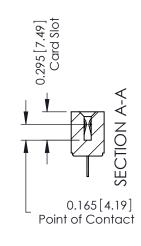

## **Contact Detail**

420-P.C. Tail .046x.015(1.17x0.38) - Tail LG.=.213(5.41) .156 [3.96] Contact Spacing with Single Centreline Row

THIS IS A C.A.D. GENERATED DRAWING DO NOT MAKE MANUAL REVISIONS TO MASTER.