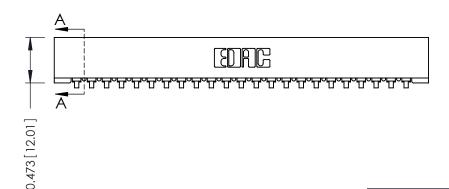

## **SECTION A-A**

.175 [4.45] Point of Contact (FROM BTM OF SLOT) Card Slot Accepts .054 [1.37] to .070 [1.78] Thick P.C. Board

**See Accompanying Pages for:** 

- **Contact Bend Details**
- **Mounting Options**