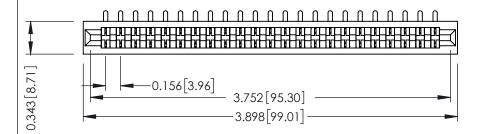

**Mounting Option** No Mounting Lugs **Contact Detail** 

90 Degree Bend (Code 421 Contacts)

.156 [3.96] Contact Spacing x .200 [5.08] Row Spacing

THIS IS A C.A.D. GENERATED DRAWING DO NOT MAKE MANUAL REVISIONS TO MASTER.

307 / 357 Card Edge Connector Part Number: 307-023-453-101

**EDAC INC** TORONTO, ONTARIO CANADA

THESE DRAWINGS AND SPECIFICATIONS ARE THE PROPERTY OF EDAC INC.,AND SHALL NOT BE REPRODUCED, OR COPIED OR USED AS THE BASIS FOR THE MANUFACTURE OR SALE OF APPARATUS WITHOUT WRITTEN PERMISSION.