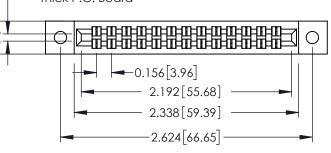

12-.128 (3.25) Dia. Side Mounting Holes

- 0.343[8.71] Card Slot Accepts .054 (1.37) to .070 (1.78) Thick P.C. Board

**See Accompanying Page for: Mounting Options** 

305 / 315 / 355 Card Edge Connector Part Number: 305-026-555-512