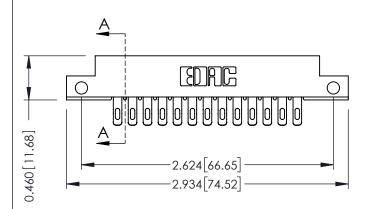

12-.128 (3.25) Dia. Side Mounting Holes

- 0.343[8.71] Card Slot Accepts .054 (1.37) to .070 (1.78) Thick P.C. Board

**See Accompanying Page for: Mounting Options** 

305 / 315 / 355 Card Edge Connector Part Number: 305-026-555-512

| 0.330 [8.38]<br>Card Slot |                       |             |
|---------------------------|-----------------------|-------------|
| <u></u>                   | X                     | SECTION A-A |
|                           | 25 [3.18]<br>nt of Co |             |