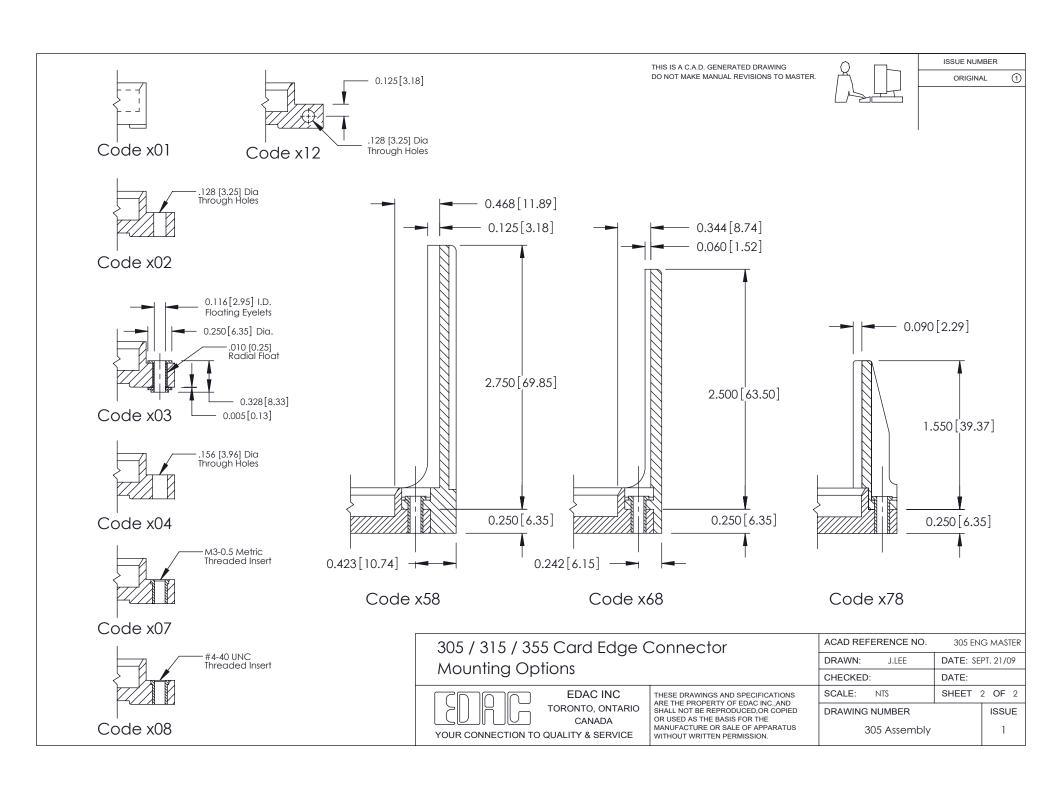

## **Mounting Option**

12-.128 (3.25) Dia. Side Mounting Holes

- 0.343[8.71] Card Slot Accepts .054 (1.37) to .070 (1.78) Thick P.C. Board

**See Accompanying Page for: Mounting Options** 

305 / 315 / 355 Card Edge Connector Part Number: 305-026-555-512

| ACAD REFERENCE NO. | 305 ENG MASTER    |  |
|--------------------|-------------------|--|
| DRAWN: J.LEE       | DATE: SEPT. 21/09 |  |
| CHECKED:           | DATE:             |  |
| SCALE: NTS         | SHEET 1 OF 2      |  |
| DRAWING NUMBER     | ISSUE             |  |
| 305 Assembly       | 1                 |  |