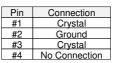

## **OUTLINE DIMENSIONS**

Internal Connection <Top View>

• Pin #2 is connected to the shield (\*1)