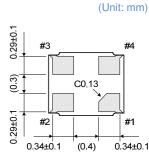

## **APPLICATIONS**

- Small wireless-modules, Wearable devices, Hearable devices, and others
- · Smartphones, Medical and Healthcare devices, Automotive electronics, and others

## STANDARD SPECIFICATIONS

### Specifications Conditions (Remarks) Nominal frequency 32.768 kHz Frequency tolerance ±20 ppm (See below for more options) Equivalent series resistance 90 kΩ Max. (E.S.R.)

Motional capacitance 7.0 fF Typ Shunt capacitance 1.5 pF Typ. Storage temperature -55 to +125°C -40 to +85°C Operating temperature (See below for more options) -40 to +105°C -0.03±0.01 ppm/°C2 Temperature coefficient 25±5°C Turnover temperature

5.0, 7.0, 9.0, 12.5 pF Load capacitance (Other values available) Drive level 0.5 μW Max Tape and reel 5000 pcs/reel Reel diameter: ø180 mm

## **OUTLINE DIMENSIONS**





Internal Connection <Top View>



• Pin #2 is connected to the shield (\*1)

## **GENERAL NOTES**

- · Certain combinations of standard options may be classified as high-spec models.
- · Please consult us for specifications that do not match the standard specifications.
- The information in this document is subject to change without notice
- In case that the product is used in special installation environment, such as in resin mold, please consult us in advance.

## RECOMMENDED LAND PATTERN



## ORDERING NUMBER GUIDE



\*1. Please consult us for your requirements.



## RIVER ELETEC CORPORATION