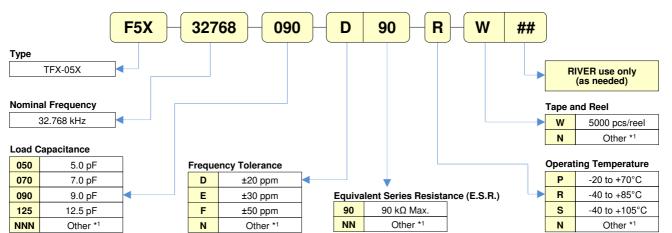

## ORDERING NUMBER GUIDE

\*1. Please consult us for your requirements.

### Specifications Conditions (Remarks) Nominal frequency 32.768 kHz Frequency tolerance ±20 ppm (See below for more options) Equivalent series resistance 90 kΩ Max. (E.S.R.)

Motional capacitance 7.0 fF Typ Shunt capacitance 1.5 pF Typ. Storage temperature -55 to +125°C -40 to +85°C Operating temperature (See below for more options) -40 to +105°C -0.03±0.01 ppm/°C2 Temperature coefficient 25±5°C Turnover temperature

5.0, 7.0, 9.0, 12.5 pF Load capacitance (Other values available) Drive level 0.5 μW Max Tape and reel 5000 pcs/reel Reel diameter: ø180 mm