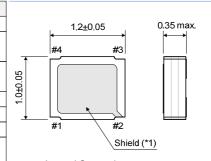

## **OUTLINE DIMENSIONS**

Internal Connection <Top View>

• Pin #2 is connected to the shield (\*1)