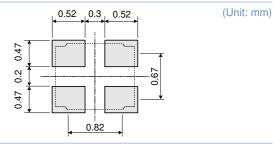

ting temperature (See below for more options) -40 to +105°C -0.03±0.01 ppm/°C2 Temperature coefficient 25±5°C Turnover temperature

5.0, 7.0, 9.0, 12.5 pF Load capacitance (Other values available) Drive level 0.5 μW Max Tape and reel 5000 pcs/reel Reel diameter: ø180 mm

## **OUTLINE DIMENSIONS**





Internal Connection <Top View>



• Pin #2 is connected to the shield (\*1)

## **GENERAL NOTES**

- · Certain combinations of standard options may be classified as high-spec models.
- · Please consult us for specifications that do not match the standard specifications.
- The information in this document is subject to change without notice
- In case that the product is used in special installation environment, such as in resin mold, please consult us in advance.

## RECOMMENDED LAND PATTERN



## ORDERING NUMBER GUIDE



\*1. Please consult us for your requirements.



## RIVER ELETEC CORPORATION