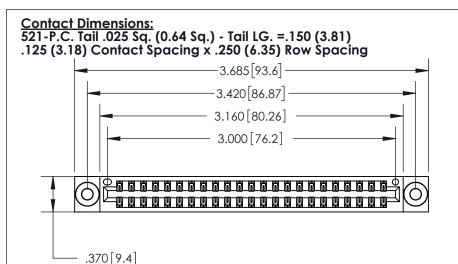

INSULATOR MATERIAL: THERMOPLASTIC POLYESTER, UL 94V-0 CONTACT MATERIAL; COPPER, NICKEL, TIN ALLOY CA-725

CONTACT PLATING: GOLD ON THE MATING AREA, TIN-LEAD

ON THE CONTACT TAILS, NICKEL UNDERPLATE

846/896 SERIES HIGH TEMP CARD EDGE CONNECTOR

THIS IS A C.A.D. GENERATED DRAWING DO NOT MAKE MANUAL REVISIONS TO MASTER.

ORIGINAL

Card Slot Accepts .054 [1.37] to .070 [1.78] Thick P.C. Board .330 [8.38] Card Slot .160 [4.07] Point of Contact -

PART NUMBER: 896-046-521-203