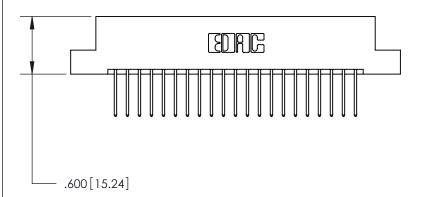

ON THE CONTACT TAILS, NICKEL UNDERPLATE

846/896 SERIES HIGH TEMP CARD EDGE CONNECTOR PART NUMBER: 896-042-522-202

YOUR CONNECTION TO QUALITY & SERVICE

**EDAC INC** TORONTO, ONTARIO CANADA

THESE DRAWINGS AND SPECIFICATIONS ARE THE PROPERTY OF EDAC INC.,AND SHALL NOT BE REPRODUCED, OR COPIED OR USED AS THE BASIS FOR THE MANUFACTURE OR SALE OF APPARATUS WITHOUT WRITTEN PERMISSION.

| ACAD REFERENCE NO. | 846-ENG-MASTER   |
|--------------------|------------------|
| DRAWN: J.LEE       | DATE: APR. 22/09 |
| CHECKED:           | DATE:            |
| SCALE: 1:1         | SHEET 1 OF 2     |
| DRAWING NUMBER     | ISSUE            |
| 846-ENG-MASTER     | 1                |