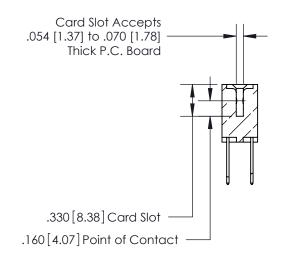

Contact Dimensions: 522-P.C. Tail .025 Sq. (0.64 Sq.) - Tail LG. =.440 (11.18) .125 (3.18) Contact Spacing x .250 (6.35) Row Spacing -3.435 [87.25] --3.170 80.52 2.910 [73.91] 2.750 [69.85]

- .370[9.4]

## 846/896 SERIES HIGH TEMP CARD EDGE CONNECTOR CONTACT CODE 555,556,558,559,560 DIMENSIONS

.150 [3.81]

YOUR CONNECTION TO QUALITY & SERVICE

**Contact Code 559** 

**EDAC INC** TORONTO, ONTARIO CANADA

THESE DRAWINGS AND SPECIFICATIONS ARE THE PROPERTY OF EDAC INC.,AND SHALL NOT BE REPRODUCED, OR COPIED OR USED AS THE BASIS FOR THE MANUFACTURE OR SALE OF APPARATUS WITHOUT WRITTEN PERMISSION.