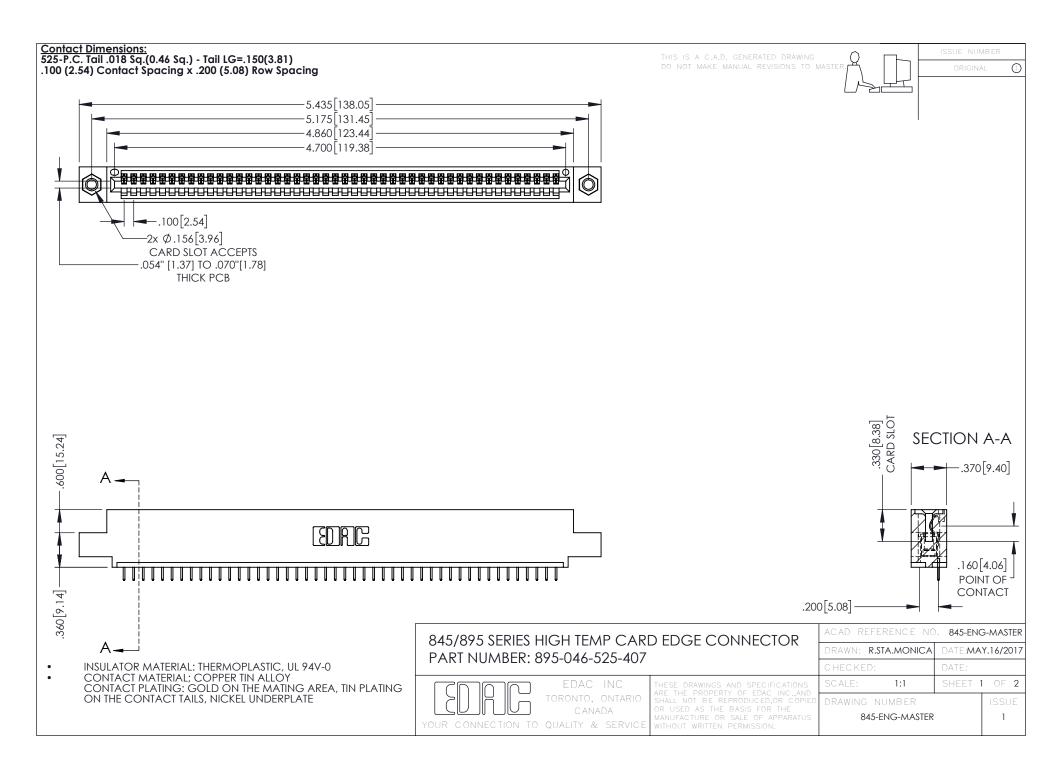

- INSULATOR MATERIAL: THERMOPLASTIC POLYESTER, UL 94V-0 DAP MATERIAL AVAILABLE UPON REQUEST
- CONTACT MATERIAL; COPPER ALLOY

**Contact Code 558** 

CONTACT PLATING: GOLD ON THE MATING AREA, TIN PLATING ON THE CONTACT TAILS, NICKEL UNDERPLATE

## 845/895 SERIES HIGH TEMP CARD EDGE CONNECTOR CONTACT CODE 555,556,558,559,560 DIMENSIONS

YOUR CONNECTION TO QUALITY & SERVICE

Contact Code 559

|   | ACAD REFERENCE NO   | . 845-ENG-MASTER |
|---|---------------------|------------------|
|   | DRAWN: R.STA.MONICA | DATE:MAY.16/2017 |
|   | CHECKED:            | DATE:            |
|   | SCALE: 1:1          | SHEET 2 OF 2     |
| D | DRAWING NUMBER      | ISSUE            |