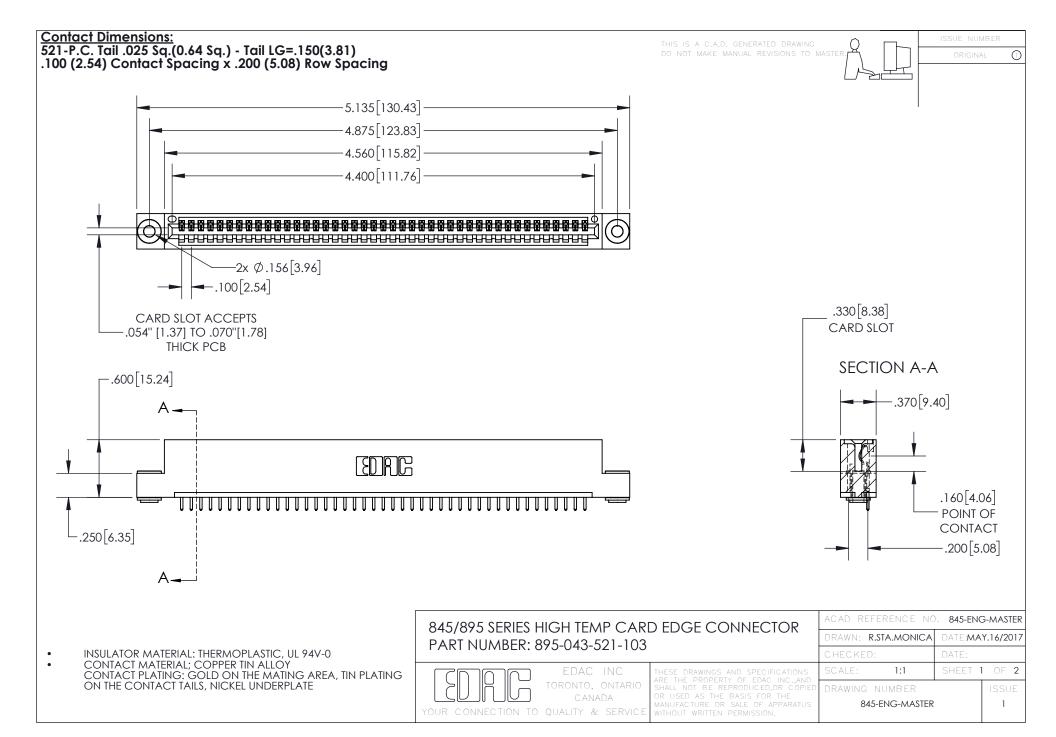

- INSULATOR MATERIAL: THERMOPLASTIC POLYESTER, UL 94V-0 DAP MATERIAL AVAILABLE UPON REQUEST
- CONTACT MATERIAL; COPPER ALLOY

CONTACT PLATING: GOLD ON THE MATING AREA, TIN PLATING ON THE CONTACT TAILS, NICKEL UNDERPLATE

## 845/895 SERIES HIGH TEMP CARD EDGE CONNECTOR CONTACT CODE 555,556,558,559,560 DIMENSIONS

YOUR CONNECTION TO QUALITY & SERVICE

|   | ACAD REFERENCE NO. 845-ENG-MASTER |                          |
|---|-----------------------------------|--------------------------|
|   | DRAWN: R.STA.MONICA               | DATE: <b>MAY.16/2017</b> |
|   | CHECKED:                          | DATE:                    |
|   | SCALE: 1:1                        | SHEET 2 OF 2             |
| D | DRAWING NUMBER                    | ISSUE                    |

845-ENG-MASTER