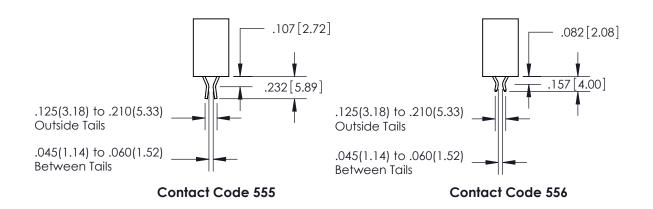

## 845/895 SERIES HIGH TEMP CARD EDGE CONNECTOR CONTACT CODE 555,556,558,559,560 DIMENSIONS

YOUR CONNECTION TO QUALITY & SERVICE

|   | ACAD REFERENCE NO. 845-ENG-MASTER |                          |
|---|-----------------------------------|--------------------------|
|   | DRAWN: R.STA.MONICA               | DATE: <b>MAY.16/2017</b> |
|   | CHECKED:                          | DATE:                    |
|   | SCALE: 1:1                        | SHEET 2 OF 2             |
| D | DRAWING NUMBER                    | ISSUE                    |