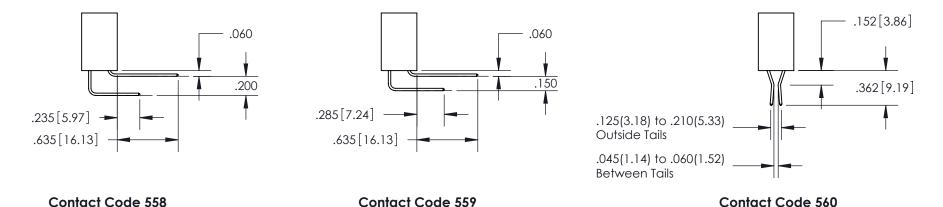

## 845/895 SERIES HIGH TEMP CARD EDGE CONNECTOR CONTACT CODE 555,556,558,559,560 DIMENSIONS

YOUR CONNECTION TO QUALITY & SERVICE

|   | ACAD REFERENCE NO. 845-ENG-MASTER |                          |
|---|-----------------------------------|--------------------------|
|   | DRAWN: R.STA.MONICA               | DATE: <b>MAY.16/2017</b> |
|   | CHECKED:                          | DATE:                    |
|   | SCALE: 1:1                        | SHEET 2 OF 2             |
| D | DRAWING NUMBER                    | ISSUE                    |