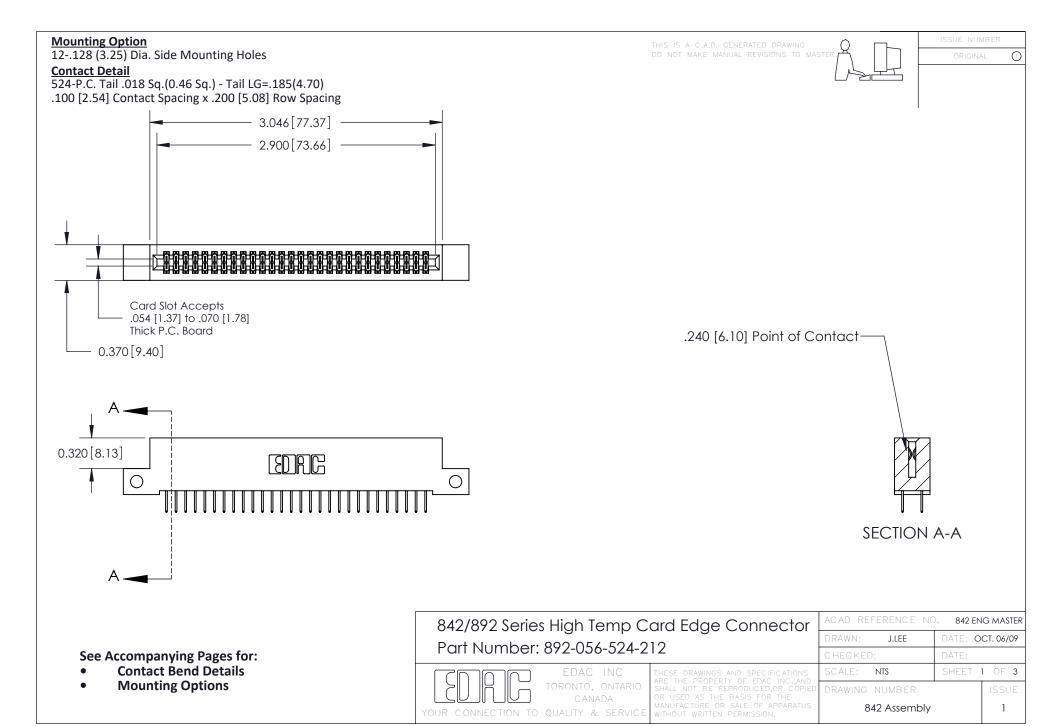

THIS IS A C.A.D. GENERATED DRAWING DO NOT MAKE MANUAL REVISIONS TO MASTER

ORIGINAL (1)



| 842/892 Series High Temp Card Edge Connector<br>Contact Bend Detail |                                                                                                 | ACAD REFERENCE NO. 842 ENG MASTER |             |                  |        |
|---------------------------------------------------------------------|-------------------------------------------------------------------------------------------------|-----------------------------------|-------------|------------------|--------|
|                                                                     |                                                                                                 | DRAWN:                            | J.LEE