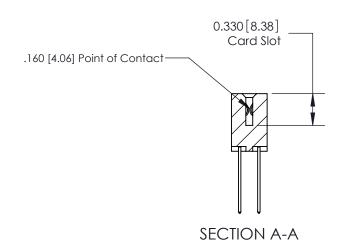

## **Contact Detail**

542-Wire Wrap .025 Sq.(0.64 Sq.) - Tail LG=.645(16.38)

.156 [3.96] Contact Spacing x .200 [5.08] Row Spacing

ISSUE NUMBER

ORIGINAL

**See Accompanying Pages for:** 

**Contact Bend Details** 

ISSUE NUMBER

ORIGINAL

1

|                     | 837/887 Series High Temp Card Edge Connector |                                                                      | ACAD REFERENCE | NO. 837 EN       | 837 ENG MASTER |  |
|---------------------|----------------------------------------------|----------------------------------------------------------------------|----------------|------------------|----------------|--|
| Contact Bend Detail |                                              | DRAWN: J.LEE                                                         | DATE: OC       | DATE: OCT. 06/09 |                |  |
|                     | Confact Bend Defail                          |                                                                      | CHECKED:       | DATE:            |                |  |
|                     | EDAC INC THESE DRAWINGS AN                   | THESE DRAWINGS AND SPECIFICATIONS                                    | SCALE: NTS     | SHEET            | 2 <b>OF</b> 2  |  |
|                     | TORONTO, ONTARIO                             | CANADA OR USED AS THE BASIS FOR THE MANUFACTURE OR SALE OF APPARATUS | DRAWING NUMBER |                  | ISSUE          |  |
|                     | YOUR CONNECTION TO QUALITY & SERVICE         |                                                                      | 837 Assembly   |                  | 1              |  |