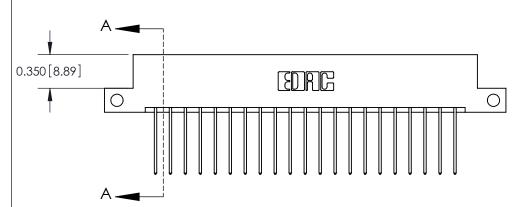

**Mounting Option** 

12-.128 (3.25) Dia. Side Mounting Holes

837/887 Series High Temp Card Edge Connector Part Number: 887-042-542-212

**EDAC INC** TORONTO, ONTARIO CANADA

THESE DRAWINGS AND SPECIFICATIONS ARE THE PROPERTY OF EDAC INC.,AND SHALL NOT BE REPRODUCED, OR COPIED OR USED AS THE BASIS FOR THE MANUFACTURE OR SALE OF APPARATUS WITHOUT WRITTEN PERMISSION.