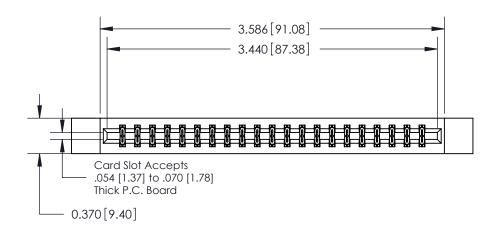

## **Contact Detail**

542-Wire Wrap .025 Sq.(0.64 Sq.) - Tail LG=.645(16.38)

.156 [3.96] Contact Spacing x .200 [5.08] Row Spacing

ISSUE NUMBER

ORIGINAL

**See Accompanying Pages for:** 

**Contact Bend Details** 

837/887 Series High Temp Card Edge Connector Part Number: 887-042-542-212

**EDAC INC** TORONTO, ONTARIO CANADA

THESE DRAWINGS AND SPECIFICATIONS ARE THE PROPERTY OF EDAC INC.,AND SHALL NOT BE REPRODUCED, OR COPIED OR USED AS THE BASIS FOR THE MANUFACTURE OR SALE OF APPARATUS WITHOUT WRITTEN PERMISSION.