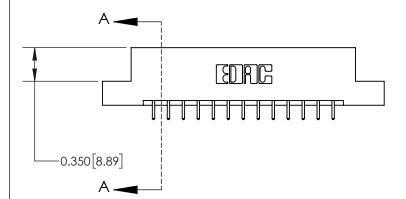

## **Contact Detail**

521-P.C. Tail .025 Sq.(0.64 Sq.) - Tail LG=.150(3.81) .156 [3.96] Contact Spacing x .200 [5.08] Row Spacing

> 2.934 74.52 2.624 [66.65] 2.338 [59.39] 2.192 [55.68] Card Slot Accepts .054 [1.37] to .070 [1.78] Thick P.C. Board 0.370 [9.40]

THIS IS A C.A.D. GENERATED DRAWING DO NOT MAKE MANUAL REVISIONS TO MASTER.

ISSUE NUMBER

ORIGINAL

837/887 Series High Temp Card Edge Connector Part Number: 837-026-521-207

YOUR CONNECTION TO QUALITY & SERVICE