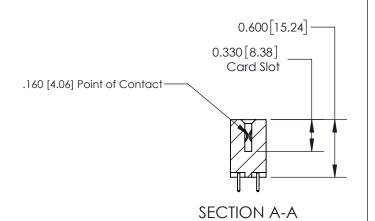

## **Contact Detail**

521-P.C. Tail .025 Sq.(0.64 Sq.) - Tail LG=.150(3.81) .156 [3.96] Contact Spacing x .200 [5.08] Row Spacing

> 2.934 74.52 2.624 [66.65] 2.338 [59.39] 2.192 [55.68] Card Slot Accepts .054 [1.37] to .070 [1.78] Thick P.C. Board 0.370 [9.40]

THIS IS A C.A.D. GENERATED DRAWING DO NOT MAKE MANUAL REVISIONS TO MASTER.

ISSUE NUMBER

ORIGINAL

837/887 Series High Temp Card Edge Connector Part Number: 837-026-521-207

YOUR CONNECTION TO QUALITY & SERVICE