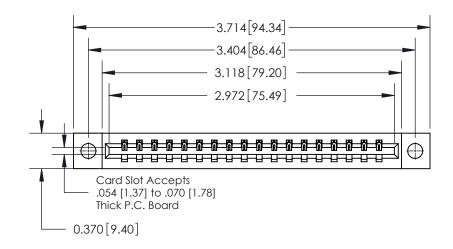

## **Contact Detail**

520-P.C. Tail .030x.018(0.76x0.46) - Tail LG=.175(4.45) .156 [3.96] Contact Spacing x .200 [5.08] Row Spacing

THIS IS A C.A.D. GENERATED DRAWING DO NOT MAKE MANUAL REVISIONS TO MASTER.

ISSUE NUMBER ORIGINAL

**See Accompanying Page for:** 

**Contact Bend Details** 

| 837/887 Series High Temp Card Edge Connector |
|----------------------------------------------|
| Part Number: 837-018-520-104                 |