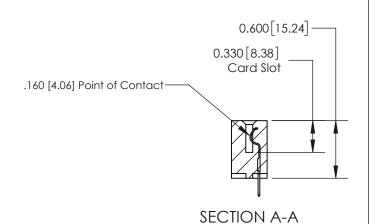

ISSUE NUMBER

ORIGINAL

1

| 837/887 Series High Temp Card Edge Connector<br>Contact Bend Detail |                                                                  | ACAD REFERENCE NO. | 837 ENG          | 3 MASTER      |
|---------------------------------------------------------------------|------------------------------------------------------------------|--------------------|------------------|---------------|
|                                                                     |                                                                  | DRAWN: J.LEE       | DATE: OCT. 06/09 |               |
|                                                                     |                                                                  | CHECKED:           | DATE:            |               |
| EDAC INC                                                            | OR USED AS THE BASIS FOR THE<br>MANUFACTURE OR SALE OF APPARATUS | SCALE: NTS         | SHEET            | 2 <b>OF</b> 2 |
| TORONTO, ONTARIO CANADA                                             |                                                                  | DRAWING NUMBER     | •                | ISSUE         |
| YOUR CONNECTION TO QUALITY & SERVICE                                |                                                                  | 837 Assembly       |                  | 1             |