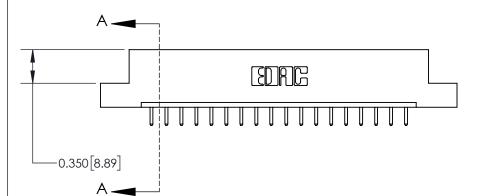

**Mounting Option** 

04-.156 (3.96) Dia. Mounting Holes

ISSUE NUMBER ORIGINAL

**See Accompanying Page for:** 

**Contact Bend Details** 

| 837/887 Series High Temp Card Edge Connector |
|----------------------------------------------|
| Part Number: 837-018-520-104                 |