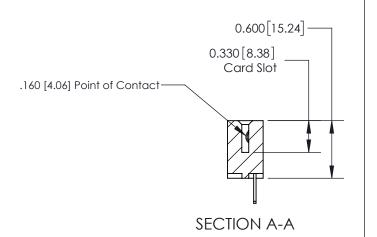

## **Contact Detail**

500-Wire Hole .050x.025(1.27x0.64) - Tail LG=.260(6.60) .156 [3.96] Contact Spacing x .200 [5.08] Row Spacing

**See Accompanying Page for:** 

**Contact Bend Details** 

THIS IS A C.A.D. GENERATED DRAWING DO NOT MAKE MANUAL REVISIONS TO MASTER.

ISSUE NUMBER

ORIGINAL

1

| 837/887 Series High Temp Card Edge Connector<br>Contact Bend Detail |                                                                                                                                                                                                 | ACAD REFERENCE NO. | 837 ENG MASTER   |               |
|---------------------------------------------------------------------|-------------------------------------------------------------------------------------------------------------------------------------------------------------------------------------------------|--------------------|------------------|---------------|
|                                                                     |                                                                                                                                                                                                 | DRAWN: J.LEE       | DATE: OCT. 06/09 |               |
|                                                                     |                                                                                                                                                                                                 | CHECKED:           | DATE:            |               |
| EDAC INC                                                            | THESE DRAWINGS AND SPECIFICATIONS ARE THE PROPERTY OF EDAC INC.,AND SHALL NOT BE REPRODUCED,OR COPIED OR USED AS THE BASIS FOR THE MANUFACTURE OR SALE OF APPARATUS WITHOUT WRITTEN PERMISSION. | SCALE: NTS         | SHEET            | 2 <b>OF</b> 2 |
| TORONTO, ONTARIO CANADA                                             |                                                                                                                                                                                                 | DRAWING NUMBER     | •                | ISSUE         |
| MANUF                                                               |                                                                                                                                                                                                 | 837 Assembly       |                  | 1             |