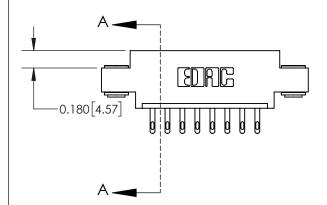

ISSUE NUMBER

ORIGINAL

1

| 837/887 Series High Temp Card Edge Connector |
|----------------------------------------------|
| Part Number: 837-008-500-603                 |

YOUR CONNECTION TO QUALITY & SERVICE

| ACAD REFERENCE NO. | . 837 ENG MASTER |  |  |
|--------------------|------------------|--|--|
| DRAWN: J.LEE       | DATE: OCT. 06/09 |  |  |
| CHECKED:           | DATE:            |  |  |
| SCALE: NTS         | SHEET 1 OF 2     |  |  |
| DRAWING NUMBER     | ISSUE            |  |  |
| 837 Assembly       | 1                |  |  |