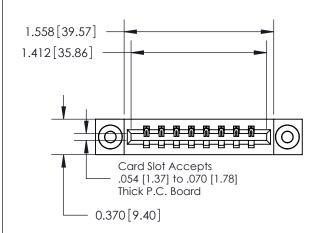

**Mounting Option** 

03-.116 (2.95) I.D. Floating Eyelets

ISSUE NUMBER

ORIGINAL

1

| 837/887 Series High Temp Card Edge Connector |
|----------------------------------------------|
| Part Number: 837-008-500-603                 |

YOUR CONNECTION TO QUALITY & SERVICE

| ACAD REFERENCE NO. | . 837 ENG MASTER |  |  |
|--------------------|------------------|--|--|
| DRAWN: J.LEE       | DATE: OCT. 06/09 |  |  |
| CHECKED:           | DATE:            |  |  |
| SCALE: NTS         | SHEET 1 OF 2     |  |  |
| DRAWING NUMBER     | ISSUE            |  |  |
| 837 Assembly       | 1                |  |  |