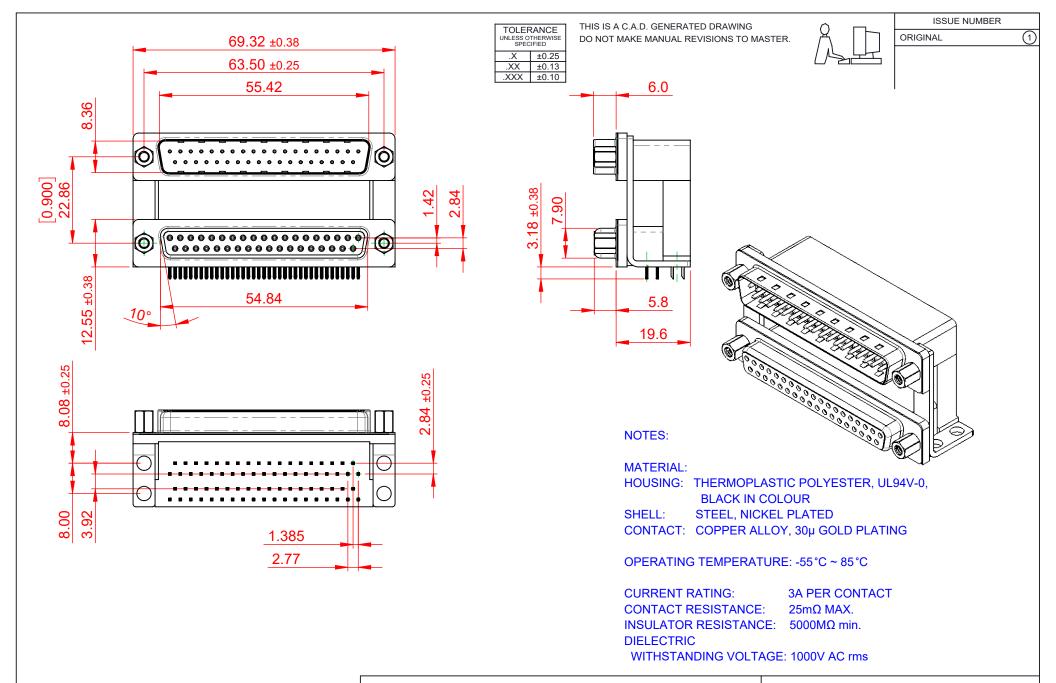

| SW REFERENCE NO.: 663 ASSEMBLY  |  |                    |   |    |        |
|---------------------------------|--|--------------------|---|----|--------|
| DRAWN: C.B                      |  | DATE: AUG. 01/2018 |   |    |        |
| CHECKED:                        |  | DATE:              |   |    |        |
| SCALE: (IN C.A.D. 1:1)          |  | SHEET              | 1 | OF | 1      |
| DRAWING NUMBER: 663-037-664-009 |  |                    |   |    | ISSLIE |

DRAWING NUMBER: 663-037-664-009 ISSUE PART NUMBER: 663-037-664-009