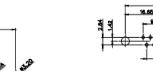

51.00 30.50 13.72 16.62 5.74 15.24 15.24 15.24 15.24 15.24 15.24 15.24 15.24 15.24 15.24 15.24 15.24 15.24 15.24 15.24 15.24 15.24 15.24 15.24 15.24 15.24 15.24 15.24 15.24 15.24 15.24 15.24 15.24 15.24 15.24 15.24 15.24 15.24 15.24 15.24 15.24 15.24 15.24 15.24 15.24 15.24 15.24 15.24 15.24 15.24 15.24 15.24 15.24 15.24 15.24 15.24 15.24 15.24 15.24 15.24 15.24 15.24 15.24 15.24 15.24 15.24 15.24 15.24 15.24 15.24 15.24 15.24 15.24 15.24 15.24 15.24 15.24 15.24 15.24 15.24 15.24 15.24 15.24 15.24 15.24 15.24 15.24 15.24 15.24 15.24 15.24 15.24 15.24 15.24 15.24 15.24 15.24 15.24 15.24 15.24 15.24 15.24 15.24 15.24 15.24 15.24 15.24 15.24 15.24 15.24 15.24 15.24 15.24 15.24 15.24 15.24 15.24 15.24 15.24 15.24 15.24 15.24 15.24 15.24 15.24 15.24 15.24 15.24 15.24 15.24 15.24 15.24 15.24 15.24 15.24 15.24 15.24 15.24 15.24 15.24 15.24 15.24 15.24 15.24 15.24 15.24 15.24 15.24 15.24 15.24 15.24 15.24 15.24 15.24 15.24 15.24 15.24 15.24 15.24 15.24 15.24 15.24 15.24 15.24 15.24 15.24 15.24 15.24 15.24 15.24 15.24 15.24 15.24 15.24 15.24 15.24 15.24 15.24 15.24 15.24 15.24 15.24 15.24 15.24 15.24 15.24 15.24 15.24 15.24 15.24 15.24 15.24 15.24 15.24 15.24 15.24 15.24 15.24 15.24 15.24 15.24 15.24 15.24 15.24 15.24 15.24 15.24 15.24 15.24 15.24 15.24 15.24 15.24 15.24 15.24 15.24 15.24 15.24 15.24 15.24 15.24 15.24 15.24 15.24 15.24 15.24 15.24 15.24 15.24 15.24 15.24 15.24 15.24 15.24 15.24 15.24 15.24 15.24 15.24 15.24 15.24 15.24 15.24 15.24 15.24 15.24 15.24 15.24 15.24 15.24 15.24 15.24 15.24 15.24 15.24 15.24 15.24 15.24 15.24 15.24 15.24 15.24 15.24 15.24 15.24 15.24 15.24 15.24 15.24 15.24 15.24 15.24 15.24 15.24 15.24 15.24 15.24 15.24 15.24 15.24 15.24 15.24 15.24 15.24 15.24 15.24 15.24 15.24 15.24 15.24 15.24 15.24 15.24 15.24 15.24 15.24 15.24 15.24 15.24 15.24 15.24 15.24 15.24 15.24 15.24 15.24 15.24 15.24 15.24 15.24 15.24 15.24 15.24 15.24 15.24 15.24 15.24 15.24 15.24 15.24 15.24 15.24 15.24 15.24 15.24 15.24 15.24 15.24 15.24 15.24 15.24 15.24 15.24 15.24 15.24 15.24 15.24 15.24 15.24 15.24 15.24 1

13W6 Male

43W2 Male

.XX ±0.13 .XXX ±0.05

9W4 Female

13W3 Female

43W2 Female

47W1 Female

17W5 Male