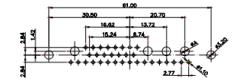

51.00 30.50 13.72 16.62 5.74 15.24 15.24 15.24 15.24 15.24 15.24 15.24 15.24 15.24 15.24 15.24 15.24 15.24 15.24 15.24 15.24 15.24 15.24 15.24 15.24 15.24 15.24 15.24 15.24 15.24 15.24 15.24 15.24 15.24 15.24 15.24 15.24 15.24 15.24 15.24 15.24 15.24 15.24 15.24 15.24 15.24 15.24 15.24 15.24 15.24 15.24 15.24 15.24 15.24 15.24 15.24 15.24 15.24 15.24 15.24 15.24 15.24 15.24 15.24 15.24 15.24 15.24 15.24 15.24 15.24 15.24 15.24 15.24 15.24 15.24 15.24 15.24 15.24 15.24 15.24 15.24 15.24 15.24 15.24 15.24 15.24 15.24 15.24 15.24 15.24 15.24 15.24 15.24 15.24 15.24 15.24 15.24 15.24 15.24 15.24 15.24 15.24 15.24 15.24 15.24 15.24 15.24 15.24 15.24 15.24 15.24 15.24 15.24 15.24 15.24 15.24 15.24 15.24 15.24 15.24 15.24 15.24 15.24 15.24 15.24 15.24 15.24 15.24 15.24 15.24 15.24 15.24 15.24 15.24 15.24 15.24 15.24 15.24 15.24 15.24 15.24 15.24 15.24 15.24 15.24 15.24 15.24 15.24 15.24 15.24 15.24 15.24 15.24 15.24 15.24 15.24 15.24 15.24 15.24 15.24 15.24 15.24 15.24 15.24 15.24 15.24 15.24 15.24 15.24 15.24 15.24 15.24 15.24 15.24 15.24 15.24 15.24 15.24 15.24 15.24 15.24 15.24 15.24 15.24 15.24 15.24 15.24 15.24 15.24 15.24 15.24 15.24 15.24 15.24 15.24 15.24 15.24 15.24 15.24 15.24 15.24 15.24 15.24 15.24 15.24 15.24 15.24 15.24 15.24 15.24 15.24 15.24 15.24 15.24 15.24 15.24 15.24 15.24 15.24 15.24 15.24 15.24 15.24 15.24 15.24 15.24 15.24 15.24 15.24 15.24 15.24 15.24 15.24 15.24 15.24 15.24 15.24 15.24 15.24 15.24 15.24 15.24 15.24 15.24 15.24 15.24 15.24 15.24 15.24 15.24 15.24 15.24 15.24 15.24 15.24 15.24 15.24 15.24 15.24 15.24 15.24 15.24 15.24 15.24 15.24 15.24 15.24 15.24 15.24 15.24 15.24 15.24 15.24 15.24 15.24 15.24 15.24 15.24 15.24 15.24 15.24 15.24 15.24 15.24 15.24 15.24 15.24 15.24 15.24 15.24 15.24 15.24 15.24 15.24 15.24 15.24 15.24 15.24 15.24 15.24 15.24 15.24 15.24 15.24 15.24 15.24 15.24 15.24 15.24 15.24 15.24 15.24 15.24 15.24 15.24 15.24 15.24 15.24 15.24 15.24 15.24 15.24 15.24 15.24 15.24 15.24 15.24 15.24 15.24 15.24 15.24 15.24 15.24 15.24 15.24 15.24 15.24 15.24 15.24 15.24 15.24 1