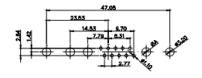

WITHOUT WRITTEN PERMISSION.

5W5 Male

5W5 Female

COMP

23.53

8W8 Male

8W8 Female

31.76