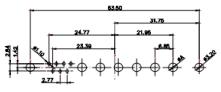

627-43W2224-2N2

17W2 Male/Female 21W1 Male/Female CURRENT RATING / ØA 10A / 2.2 20A / 3.3 30A / 3.7 40A / 4.2 SW REFERENCE NO .: 627 COMBO ASSEMBLY COMBINATION D-SUB C.B DRAWN: DATE: JAN. 01/2019 CHECKED: DATE: THESE DRAWINGS AND SPECIFICATIONS SHEET 3 OF 4 SCALE: N.T.S EDAC INC ARE THE PROPERTY OF EDAC INC..AND DIRECTIVES TORONTO, ONTARIO SHALL NOT BE REPRODUCED, OR COPIED 627-43W2224-2N2 DRAWING NUMBER: ISSUE OR USED AS THE BASIS FOR THE CANADA COMPLIANCY. MANUFACTURE OR SALE OF APPARATUS 1