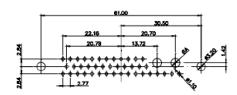

51.00 30.50 13.72 16.62 5.74 15.24 15.24 15.24 15.24 15.24 15.24 15.24 15.24 15.24 15.24 15.24 15.24 15.24 15.24 15.24 15.24 15.24 15.24 15.24 15.24 15.24 15.24 15.24 15.24 15.24 15.24 15.24 15.24 15.24 15.24 15.24 15.24 15.24 15.24 15.24 15.24 15.24 15.24 15.24 15.24 15.24 15.24 15.24 15.24 15.24 15.24 15.24 15.24 15.24 15.24 15.24 15.24 15.24 15.24 15.24 15.24 15.24 15.24 15.24 15.24 15.24 15.24 15.24 15.24 15.24 15.24 15.24 15.24 15.24 15.24 15.24 15.24 15.24 15.24 15.24 15.24 15.24 15.24 15.24 15.24 15.24 15.24 15.24 15.24 15.24 15.24 15.24 15.24 15.24 15.24 15.24 15.24 15.24 15.24 15.24 15.24 15.24 15.24 15.24 15.24 15.24 15.24 15.24 15.24 15.24 15.24 15.24 15.24 15.24 15.24 15.24 15.24 15.24 15.24 15.24 15.24 15.24 15.24 15.24 15.24 15.24 15.24 15.24 15.24 15.24 15.24 15.24 15.24 15.24 15.24 15.24 15.24 15.24 15.24 15.24 15.24 15.24 15.24 15.24 15.24 15.24 15.24 15.24 15.24 15.24 15.24 15.24 15.24 15.24 15.24 15.24 15.24 15.24 15.24 15.24 15.24 15.24 15.24 15.24 15.24 15.24 15.24 15.24 15.24 15.24 15.24 15.24 15.24 15.24 15.24 15.24 15.24 15.24 15.24 15.24 15.24 15.24 15.24 15.24 15.24 15.24 15.24 15.24 15.24 15.24 15.24 15.24 15.24 15.24 15.24 15.24 15.24 15.24 15.24 15.24 15.24 15.24 15.24 15.24 15.24 15.24 15.24 15.24 15.24 15.24 15.24 15.24 15.24 15.24 15.24 15.24 15.24 15.24 15.24 15.24 15.24 15.24 15.24 15.24 15.24 15.24 15.24 15.24 15.24 15.24 15.24 15.24 15.24 15.24 15.24 15.24 15.24 15.24 15.24 15.24 15.24 15.24 15.24 15.24 15.24 15.24 15.24 15.24 15.24 15.24 15.24 15.24 15.24 15.24 15.24 15.24 15.24 15.24 15.24 15.24 15.24 15.24 15.24 15.24 15.24 15.24 15.24 15.24 15.24 15.24 15.24 15.24 15.24 15.24 15.24 15.24 15.24 15.24 15.24 15.24 15.24 15.24 15.24 15.24 15.24 15.24 15.24 15.24 15.24 15.24 15.24 15.24 15.24 15.24 15.24 15.24 15.24 15.24 15.24 15.24 15.24 15.24 15.24 15.24 15.24 15.24 15.24 15.24 15.24 15.24 15.24 15.24 15.24 15.24 15.24 15.24 15.24 15.24 15.24 15.24 15.24 15.24 15.24 15.24 15.24 15.24 15.24 15.24 15.24 15.24 15.24 15.24 15.24 15.24 15.24 15.24 15.24 15.24 15.24 15.24 15.24 1