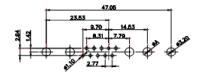

WITHOUT WRITTEN PERMISSION.

5W5 Male

5W5 Female

COMP

23.53

8W8 Male

8W8 Female

31.76