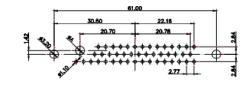

51.00 30.50 13.72 16.62 5.74 15.24 15.24 15.24 15.24 15.24 15.24 15.24 15.24 15.24 15.24 15.24 15.24 15.24 15.24 15.24 15.24 15.24 15.24 15.24 15.24 15.24 15.24 15.24 15.24 15.24 15.24 15.24 15.24 15.24 15.24 15.24 15.24 15.24 15.24 15.24 15.24 15.24 15.24 15.24 15.24 15.24 15.24 15.24 15.24 15.24 15.24 15.24 15.24 15.24 15.24 15.24 15.24 15.24 15.24 15.24 15.24 15.24 15.24 15.24 15.24 15.24 15.24 15.24 15.24 15.24 15.24 15.24 15.24 15.24 15.24 15.24 15.24 15.24 15.24 15.24 15.24 15.24 15.24 15.24 15.24 15.24 15.24 15.24 15.24 15.24 15.24 15.24 15.24 15.24 15.24 15.24 15.24 15.24 15.24 15.24 15.24 15.24 15.24 15.24 15.24 15.24 15.24 15.24 15.24 15.24 15.24 15.24 15.24 15.24 15.24 15.24 15.24 15.24 15.24 15.24 15.24 15.24 15.24 15.24 15.24 15.24 15.24 15.24 15.24 15.24 15.24 15.24 15.24 15.24 15.24 15.24 15.24 15.24 15.24 15.24 15.24 15.24 15.24 15.24 15.24 15.24 15.24 15.24 15.24 15.24 15.24 15.24 15.24 15.24 15.24 15.24 15.24 15.24 15.24 15.24 15.24 15.24 15.24 15.24 15.24 15.24 15.24 15.24 15.24 15.24 15.24 15.24 15.24 15.24 15.24 15.24 15.24 15.24 15.24 15.24 15.24 15.24 15.24 15.24 15.24 15.24 15.24 15.24 15.24 15.24 15.24 15.24 15.24 15.24 15.24 15.24 15.24 15.24 15.24 15.24 15.24 15.24 15.24 15.24 15.24 15.24 15.24 15.24 15.24 15.24 15.24 15.24 15.24 15.24 15.24 15.24 15.24 15.24 15.24 15.24 15.24 15.24 15.24 15.24 15.24 15.24 15.24 15.24 15.24 15.24 15.24 15.24 15.24 15.24 15.24 15.24 15.24 15.24 15.24 15.24 15.24 15.24 15.24 15.24 15.24 15.24 15.24 15.24 15.24 15.24 15.24 15.24 15.24 15.24 15.24 15.24 15.24 15.24 15.24 15.24 15.24 15.24 15.24 15.24 15.24 15.24 15.24 15.24 15.24 15.24 15.24 15.24 15.24 15.24 15.24 15.24 15.24 15.24 15.24 15.24 15.24 15.24 15.24 15.24 15.24 15.24 15.24 15.24 15.24 15.24 15.24 15.24 15.24 15.24 15.24 15.24 15.24 15.24 15.24 15.24 15.24 15.24 15.24 15.24 15.24 15.24 15.24 15.24 15.24 15.24 15.24 15.24 15.24 15.24 15.24 15.24 15.24 15.24 15.24 15.24 15.24 15.24 15.24 15.24 15.24 15.24 15.24 15.24 15.24 15.24 15.24 15.24 15.24 15.24 15.24 15.24 15.24 15.24 15.24 15.24 15.24 1

13W6 Male

43W2 Male

.XX ±0.13 .XXX ±0.05

9W4 Female

13W3 Female

43W2 Female

47W1 Female

17W5 Male