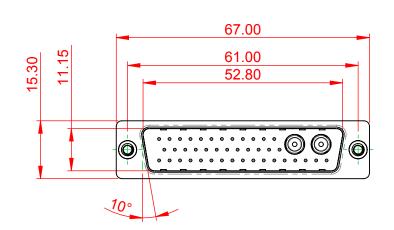

|              |                                      | SW REFERENCE NO.: 627 COMBO ASSEMBLY                                                                                                                                                                           |                                 |            |       |
|--------------|--------------------------------------|----------------------------------------------------------------------------------------------------------------------------------------------------------------------------------------------------------------|---------------------------------|------------|-------|
|              | COMBINATION                          | DRAWN: C.B                                                                                                                                                                                                     | DATE: JAN. 01/20                | 19         |       |
|              |                                      | CHECKED:                                                                                                                                                                                                       | DATE:                           |            |       |
| YOUR CONNECT | EDAC INC                             | THESE DRAWINGS AND SPECIFICATIONS<br>ARE THE PROPERTY OF EDAC INC.,AND<br>SHALL NOT BE REPRODUCED,OR COPIED<br>OR USED AS THE BASIS FOR THE<br>MANUFACTURE OR SALE OF APPARATUS<br>WITHOUT WRITTEN PERMISSION. | SCALE: (IN C.A.D. 1:1)          | SHEET 1 OF | 4     |
|              | TORONTO, ONTARIO<br>CANADA           |                                                                                                                                                                                                                | DRAWING NUMBER: 627-43W2224-2N2 |            | ISSUE |
|              | YOUR CONNECTION TO QUALITY & SERVICE |                                                                                                                                                                                                                | PART NUMBER: 627-43W2           | 2224-2N2   | 1     |