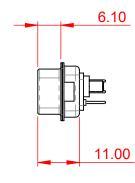

|              |                                      | SW REFERENCE NO.: 627 COMBO ASSEMBLY                                                                                                                                                                           |                                 |            |       |
|--------------|--------------------------------------|----------------------------------------------------------------------------------------------------------------------------------------------------------------------------------------------------------------|---------------------------------|------------|-------|
|              | COMBINATION                          | DRAWN: C.B                                                                                                                                                                                                     | DATE: JAN. 01/20                | 19         |       |
|              |                                      | CHECKED:                                                                                                                                                                                                       | DATE:                           |            |       |
| YOUR CONNECT | EDAC INC                             | THESE DRAWINGS AND SPECIFICATIONS<br>ARE THE PROPERTY OF EDAC INC.,AND<br>SHALL NOT BE REPRODUCED,OR COPIED<br>OR USED AS THE BASIS FOR THE<br>MANUFACTURE OR SALE OF APPARATUS<br>WITHOUT WRITTEN PERMISSION. | SCALE: (IN C.A.D. 1:1)          | SHEET 1 OF | 4     |
|              | TORONTO, ONTARIO<br>CANADA           |                                                                                                                                                                                                                | DRAWING NUMBER: 627-43W2224-2N2 |            | ISSUE |
|              | YOUR CONNECTION TO QUALITY & SERVICE |                                                                                                                                                                                                                | PART NUMBER: 627-43W2           | 2224-2N2   | 1     |