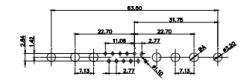

627-43W2224-2N2

17W2 Male/Female 21W1 Male/Female CURRENT RATING / ØA 10A / 2.2 20A / 3.3 30A / 3.7 40A / 4.2 SW REFERENCE NO .: 627 COMBO ASSEMBLY COMBINATION D-SUB C.B DRAWN: DATE: JAN. 01/2019 CHECKED: DATE: THESE DRAWINGS AND SPECIFICATIONS SHEET 3 OF 4 SCALE: N.T.S EDAC INC ARE THE PROPERTY OF EDAC INC..AND DIRECTIVES TORONTO, ONTARIO SHALL NOT BE REPRODUCED, OR COPIED 627-43W2224-2N2 DRAWING NUMBER: ISSUE OR USED AS THE BASIS FOR THE CANADA COMPLIANCY. MANUFACTURE OR SALE OF APPARATUS 1

WITHOUT WRITTEN PERMISSION.

5W5 Male

5W5 Female

COMP

23.53

8W8 Male

8W8 Female

31.76

11W1 Male/Female

NFORMS TO

| 1      |                       |
|--------|-----------------------|
| HS     | THIS SERIES FULLY COM |
| ןכח    | THE EUROPEAN UNION    |
| PLIANT | 2011/65/EU FOR RoHS C |
|        |                       |