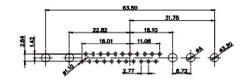

51.00 30.50 13.72 16.62 5.74 15.24 15.24 15.24 15.24 15.24 15.24 15.24 15.24 15.24 15.24 15.24 15.24 15.24 15.24 15.24 15.24 15.24 15.24 15.24 15.24 15.24 15.24 15.24 15.24 15.24 15.24 15.24 15.24 15.24 15.24 15.24 15.24 15.24 15.24 15.24 15.24 15.24 15.24 15.24 15.24 15.24 15.24 15.24 15.24 15.24 15.24 15.24 15.24 15.24 15.24 15.24 15.24 15.24 15.24 15.24 15.24 15.24 15.24 15.24 15.24 15.24 15.24 15.24 15.24 15.24 15.24 15.24 15.24 15.24 15.24 15.24 15.24 15.24 15.24 15.24 15.24 15.24 15.24 15.24 15.24 15.24 15.24 15.24 15.24 15.24 15.24 15.24 15.24 15.24 15.24 15.24 15.24 15.24 15.24 15.24 15.24 15.24 15.24 15.24 15.24 15.24 15.24 15.24 15.24 15.24 15.24 15.24 15.24 15.24 15.24 15.24 15.24 15.24 15.24 15.24 15.24 15.24 15.24 15.24 15.24 15.24 15.24 15.24 15.24 15.24 15.24 15.24 15.24 15.24 15.24 15.24 15.24 15.24 15.24 15.24 15.24 15.24 15.24 15.24 15.24 15.24 15.24 15.24 15.24 15.24 15.24 15.24 15.24 15.24 15.24 15.24 15.24 15.24 15.24 15.24 15.24 15.24 15.24 15.24 15.24 15.24 15.24 15.24 15.24 15.24 15.24 15.24 15.24 15.24 15.24 15.24 15.24 15.24 15.24 15.24 15.24 15.24 15.24 15.24 15.24 15.24 15.24 15.24 15.24 15.24 15.24 15.24 15.24 15.24 15.24 15.24 15.24 15.24 15.24 15.24 15.24 15.24 15.24 15.24 15.24 15.24 15.24 15.24 15.24 15.24 15.24 15.24 15.24 15.24 15.24 15.24 15.24 15.24 15.24 15.24 15.24 15.24 15.24 15.24 15.24 15.24 15.24 15.24 15.24 15.24 15.24 15.24 15.24 15.24 15.24 15.24 15.24 15.24 15.24 15.24 15.24 15.24 15.24 15.24 15.24 15.24 15.24 15.24 15.24 15.24 15.24 15.24 15.24 15.24 15.24 15.24 15.24 15.24 15.24 15.24 15.24 15.24 15.24 15.24 15.24 15.24 15.24 15.24 15.24 15.24 15.24 15.24 15.24 15.24 15.24 15.24 15.24 15.24 15.24 15.24 15.24 15.24 15.24 15.24 15.24 15.24 15.24 15.24 15.24 15.24 15.24 15.24 15.24 15.24 15.24 15.24 15.24 15.24 15.24 15.24 15.24 15.24 15.24 15.24 15.24 15.24 15.24 15.24 15.24 15.24 15.24 15.24 15.24 15.24 15.24 15.24 15.24 15.24 15.24 15.24 15.24 15.24 15.24 15.24 15.24 15.24 15.24 15.24 15.24 15.24 15.24 15.24 15.24 15.24 15.24 15.24 15.24 15.24 15.24 15.24 15.24 1