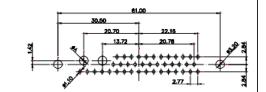

51.00 30.50 13.72 16.62 5.74 15.24 15.24 15.24 15.24 15.24 15.24 15.24 15.24 15.24 15.24 15.24 15.24 15.24 15.24 15.24 15.24 15.24 15.24 15.24 15.24 15.24 15.24 15.24 15.24 15.24 15.24 15.24 15.24 15.24 15.24 15.24 15.24 15.24 15.24 15.24 15.24 15.24 15.24 15.24 15.24 15.24 15.24 15.24 15.24 15.24 15.24 15.24 15.24 15.24 15.24 15.24 15.24 15.24 15.24 15.24 15.24 15.24 15.24 15.24 15.24 15.24 15.24 15.24 15.24 15.24 15.24 15.24 15.24 15.24 15.24 15.24 15.24 15.24 15.24 15.24 15.24 15.24 15.24 15.24 15.24 15.24 15.24 15.24 15.24 15.24 15.24 15.24 15.24 15.24 15.24 15.24 15.24 15.24 15.24 15.24 15.24 15.24 15.24 15.24 15.24 15.24 15.24 15.24 15.24 15.24 15.24 15.24 15.24 15.24 15.24 15.24 15.24 15.24 15.24 15.24 15.24 15.24 15.24 15.24 15.24 15.24 15.24 15.24 15.24 15.24 15.24 15.24 15.24 15.24 15.24 15.24 15.24 15.24 15.24 15.24 15.24 15.24 15.24 15.24 15.24 15.24 15.24 15.24 15.24 15.24 15.24 15.24 15.24 15.24 15.24 15.24 15.24 15.24 15.24 15.24 15.24 15.24 15.24 15.24 15.24 15.24 15.24 15.24 15.24 15.24 15.24 15.24 15.24 15.24 15.24 15.24 15.24 15.24 15.24 15.24 15.24 15.24 15.24 15.24 15.24 15.24 15.24 15.24 15.24 15.24 15.24 15.24 15.24 15.24 15.24 15.24 15.24 15.24 15.24 15.24 15.24 15.24 15.24 15.24 15.24 15.24 15.24 15.24 15.24 15.24 15.24 15.24 15.24 15.24 15.24 15.24 15.24 15.24 15.24 15.24 15.24 15.24 15.24 15.24 15.24 15.24 15.24 15.24 15.24 15.24 15.24 15.24 15.24 15.24 15.24 15.24 15.24 15.24 15.24 15.24 15.24 15.24 15.24 15.24 15.24 15.24 15.24 15.24 15.24 15.24 15.24 15.24 15.24 15.24 15.24 15.24 15.24 15.24 15.24 15.24 15.24 15.24 15.24 15.24 15.24 15.24 15.24 15.24 15.24 15.24 15.24 15.24 15.24 15.24 15.24 15.24 15.24 15.24 15.24 15.24 15.24 15.24 15.24 15.24 15.24 15.24 15.24 15.24 15.24 15.24 15.24 15.24 15.24 15.24 15.24 15.24 15.24 15.24 15.24 15.24 15.24 15.24 15.24 15.24 15.24 15.24 15.24 15.24 15.24 15.24 15.24 15.24 15.24 15.24 15.24 15.24 15.24 15.24 15.24 15.24 15.24 15.24 15.24 15.24 15.24 15.24 15.24 15.24 15.24 15.24 15.24 15.24 15.24 15.24 15.24 15.24 15.24 15.24 15.24 15.24 15.24 1

13W6 Male

43W2 Male

.XX ±0.13 .XXX ±0.05

9W4 Female

13W3 Female

43W2 Female

47W1 Female

17W5 Male