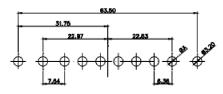

WITHOUT WRITTEN PERMISSION.

5W5 Male

5W5 Female

COMP

23.53

8W8 Male

8W8 Female

31.76

51.00 30.50 13.72 16.62 5.74 15.24 15.24 15.24 15.24 15.24 15.24 15.24 15.24 15.24 15.24 15.24 15.24 15.24 15.24 15.24 15.24 15.24 15.24 15.24 15.24 15.24 15.24 15.24 15.24 15.24 15.24 15.24 15.24 15.24 15.24 15.24 15.24 15.24 15.24 15.24 15.24 15.24 15.24 15.24 15.24 15.24 15.24 15.24 15.24 15.24 15.24 15.24 15.24 15.24 15.24 15.24 15.24 15.24 15.24 15.24 15.24 15.24 15.24 15.24 15.24 15.24 15.24 15.24 15.24 15.24 15.24 15.24 15.24 15.24 15.24 15.24 15.24 15.24 15.24 15.24 15.24 15.24 15.24 15.24 15.24 15.24 15.24 15.24 15.24 15.24 15.24 15.24 15.24 15.24 15.24 15.24 15.24 15.24 15.24 15.24 15.24 15.24 15.24 15.24 15.24 15.24 15.24 15.24 15.24 15.24 15.24 15.24 15.24 15.24 15.24 15.24 15.24 15.24 15.24 15.24 15.24 15.24 15.24 15.24 15.24 15.24 15.24 15.24 15.24 15.24 15.24 15.24 15.24 15.24 15.24 15.24 15.24 15.24 15.24 15.24 15.24 15.24 15.24 15.24 15.24 15.24 15.24 15.24 15.24 15.24 15.24 15.24 15.24 15.24 15.24 15.24 15.24 15.24 15.24 15.24 15.24 15.24 15.24 15.24 15.24 15.24 15.24 15.24 15.24 15.24 15.24 15.24 15.24 15.24 15.24 15.24 15.24 15.24 15.24 15.24 15.24 15.24 15.24 15.24 15.24 15.24 15.24 15.24 15.24 15.24 15.24 15.24 15.24 15.24 15.24 15.24 15.24 15.24 15.24 15.24 15.24 15.24 15.24 15.24 15.24 15.24 15.24 15.24 15.24 15.24 15.24 15.24 15.24 15.24 15.24 15.24 15.24 15.24 15.24 15.24 15.24 15.24 15.24 15.24 15.24 15.24 15.24 15.24 15.24 15.24 15.24 15.24 15.24 15.24 15.24 15.24 15.24 15.24 15.24 15.24 15.24 15.24 15.24 15.24 15.24 15.24 15.24 15.24 15.24 15.24 15.24 15.24 15.24 15.24 15.24 15.24 15.24 15.24 15.24 15.24 15.24 15.24 15.24 15.24 15.24 15.24 15.24 15.24 15.24 15.24 15.24 15.24 15.24 15.24 15.24 15.24 15.24 15.24 15.24 15.24 15.24 15.24 15.24 15.24 15.24 15.24 15.24 15.24 15.24 15.24 15.24 15.24 15.24 15.24 15.24 15.24 15.24 15.24 15.24 15.24 15.24 15.24 15.24 15.24 15.24 15.24 15.24 15.24 15.24 15.24 15.24 15.24 15.24 15.24 15.24 15.24 15.24 15.24 15.24 15.24 15.24 15.24 15.24 15.24 15.24 15.24 15.24 15.24 15.24 15.24 15.24 15.24 15.24 15.24 15.24 15.24 15.24 15.24 15.24 15.24 15.24 1