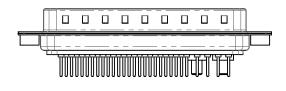

THIS IS A C.A.D. GENERATED DRAWING DO NOT MAKE MANUAL REVISIONS TO MASTER.

| ISSUE NUMBER |  |
|--------------|--|
| ORIGINAL     |  |

(1)

## NOTES:

MATERIAL: HOUSING: THERMOPLASTIC POLYESTER, UL94V-0 SHELL: STEEL, Sn or Ni PLATED

CONTACT: COPPER ALLOY SEE ORDERING GUIDE FOR PLATING

 $\label{eq:signal_contact_current rating: 5A per contact} \\ \mbox{Signal_contact resistance: 10m} $\Omega$ MAX. \\ \mbox{Insulator resistance: 5000M} $\Omega$ min. \\ \mbox{Dielectric} \\ \mbox{Withstanding voltage: 1000V AC rms} \\ \mbox{Insulator resistance: 1000V AC rms} \\ \mbox{Insulator resist$ 

|              |                                      | SW REFERENCE NO.: 627 COMBO ASSEMBLY                                                                                                                                                                           |                                 |            |       |
|--------------|--------------------------------------|----------------------------------------------------------------------------------------------------------------------------------------------------------------------------------------------------------------|---------------------------------|------------|-------|
|              | COMBINATION                          | DRAWN: C.B                                                                                                                                                                                                     | DATE: JAN. 01/20                | 19         |       |
|              |                                      | CHECKED:                                                                                                                                                                                                       | DATE:                           |            |       |
| YOUR CONNECT | EDAC INC                             | THESE DRAWINGS AND SPECIFICATIONS<br>ARE THE PROPERTY OF EDAC INC.,AND<br>SHALL NOT BE REPRODUCED,OR COPIED<br>OR USED AS THE BASIS FOR THE<br>MANUFACTURE OR SALE OF APPARATUS<br>WITHOUT WRITTEN PERMISSION. | SCALE: (IN C.A.D. 1:1)          | SHEET 1 OF | 4     |
|              | TORONTO, ONTARIO<br>CANADA           |                                                                                                                                                                                                                | DRAWING NUMBER: 627-43W2224-2N2 |            | ISSUE |
|              | YOUR CONNECTION TO QUALITY & SERVICE |                                                                                                                                                                                                                | PART NUMBER: 627-43W2           | 2224-2N2   | 1     |