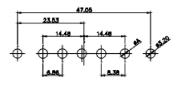

(1)

2W2 / 2WK2

3W3 / 3WK3

5W1 Male/Female

7W2 Male/Female

21W4 Male/Female

27W2 Male/Female

PART NUMBER:

627-43W2224-2N2

17W2 Male/Female 21W1 Male/Female CURRENT RATING / ØA 10A / 2.2 20A / 3.3 30A / 3.7 40A / 4.2 SW REFERENCE NO .: 627 COMBO ASSEMBLY COMBINATION D-SUB C.B DRAWN: DATE: JAN. 01/2019 CHECKED: DATE: THESE DRAWINGS AND SPECIFICATIONS SHEET 3 OF 4 SCALE: N.T.S EDAC INC ARE THE PROPERTY OF EDAC INC..AND DIRECTIVES TORONTO, ONTARIO SHALL NOT BE REPRODUCED, OR COPIED 627-43W2224-2N2 DRAWING NUMBER: ISSUE OR USED AS THE BASIS FOR THE CANADA COMPLIANCY. MANUFACTURE OR SALE OF APPARATUS 1