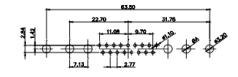

627-43W2224-2N2

17W2 Male/Female 21W1 Male/Female CURRENT RATING / ØA 10A / 2.2 20A / 3.3 30A / 3.7 40A / 4.2 SW REFERENCE NO .: 627 COMBO ASSEMBLY COMBINATION D-SUB C.B DRAWN: DATE: JAN. 01/2019 CHECKED: DATE: THESE DRAWINGS AND SPECIFICATIONS SHEET 3 OF 4 SCALE: N.T.S EDAC INC ARE THE PROPERTY OF EDAC INC..AND DIRECTIVES TORONTO, ONTARIO SHALL NOT BE REPRODUCED, OR COPIED 627-43W2224-2N2 DRAWING NUMBER: ISSUE OR USED AS THE BASIS FOR THE CANADA COMPLIANCY. MANUFACTURE OR SALE OF APPARATUS 1

WITHOUT WRITTEN PERMISSION.

5W5 Male

5W5 Female

COMP

23.53

8W8 Male

8W8 Female

31.76