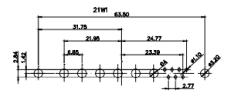

627-43W2224-2N2

17W2 Male/Female 21W1 Male/Female CURRENT RATING / ØA 10A / 2.2 20A / 3.3 30A / 3.7 40A / 4.2 SW REFERENCE NO .: 627 COMBO ASSEMBLY COMBINATION D-SUB C.B DRAWN: DATE: JAN. 01/2019 CHECKED: DATE: THESE DRAWINGS AND SPECIFICATIONS SHEET 3 OF 4 SCALE: N.T.S EDAC INC ARE THE PROPERTY OF EDAC INC..AND DIRECTIVES TORONTO, ONTARIO SHALL NOT BE REPRODUCED, OR COPIED 627-43W2224-2N2 DRAWING NUMBER: ISSUE OR USED AS THE BASIS FOR THE CANADA COMPLIANCY. MANUFACTURE OR SALE OF APPARATUS 1