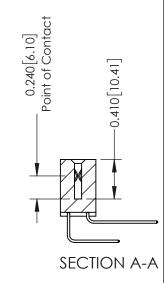

**Mounting Option** 01-No Mounting Lugs

**Contact Detail** 

558-90 Degree Bend (Code 541 Contacts) .100 [2.54] Contact Spacing x .200 [5.08] Row Spacing

342 Assembly

THIS IS A C.A.D. GENERATED DRAWING DO NOT MAKE MANUAL REVISIONS TO MASTER. ISSUE NUMBER

ORIGINAL

1

| 342 / 392 Series Card Edge Connector<br>Contact Bend Detail |                                                                                                                                                                                                  | ACAD REFERENCE NO. 342 ENG MASTER |             |                  |        |
|-------------------------------------------------------------|--------------------------------------------------------------------------------------------------------------------------------------------------------------------------------------------------|-----------------------------------|-------------|------------------|--------|
|                                                             |                                                                                                                                                                                                  | DRAWN:                            | J.LEE       | DATE: OCT. 06/09 |        |
|                                                             |                                                                                                                                                                                                  | CHECKED:                          |             | DATE:            |        |
| TORONTO, ONTARIO                                            | THESE DRAWINGS AND SPECIFICATIONS ARE THE PROPERTY OF EDAC INC. AND SHALL NOT BE REPRODUCED, OR COPIED OR USED AS THE BASIS FOR THE MANUFACTURE OR SALE OF APPARATUS WITHOUT WRITTEN PERMISSION. | SCALE:                            | NTS         | SHEET :          | 2 OF 3 |
|                                                             |                                                                                                                                                                                                  | DRAWING                           | NUMBER      |                  | ISSUE  |
| YOUR CONNECTION TO QUALITY & SERVICE                        |                                                                                                                                                                                                  | 3                                 | 42 Assembly |                  | 1      |