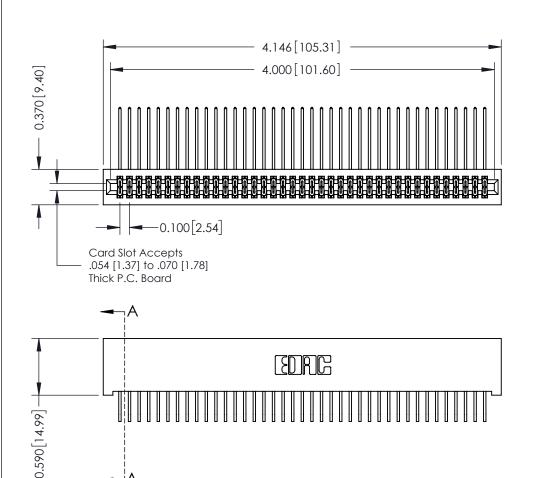

## **See Accompanying Pages for:**

- **Contact Bend Details**
- **Mounting Options**

342 / 392 Card Edge Connector Part Number: 392-078-558-201

YOUR CONNECTION TO QUALITY & SERVICE

342 ENG MASTER J.LEE DATE: OCT. 06/09 SHEET 1 OF 3 NTS

342 Assembly

THIS IS A C.A.D. GENERATED DRAWING DO NOT MAKE MANUAL REVISIONS TO MASTER. ISSUE NUMBER

ORIGINAL

1

| 342 / 392 Series Card Edge Connector<br>Contact Bend Detail |                                                                                                                                                                                                  | ACAD REFERENCE NO. 342 ENG MASTER |             |                  |        |
|-------------------------------------------------------------|--------------------------------------------------------------------------------------------------------------------------------------------------------------------------------------------------|-----------------------------------|-------------|------------------|--------|
|                                                             |                                                                                                                                                                                                  | DRAWN:                            | J.LEE       | DATE: OCT. 06/09 |        |
|                                                             |                                                                                                                                                                                                  | CHECKED:                          |             | DATE:            |        |
| TORONTO, ONTARIO                                            | THESE DRAWINGS AND SPECIFICATIONS ARE THE PROPERTY OF EDAC INC. AND SHALL NOT BE REPRODUCED, OR COPIED OR USED AS THE BASIS FOR THE MANUFACTURE OR SALE OF APPARATUS WITHOUT WRITTEN PERMISSION. | SCALE:                            | NTS         | SHEET :          | 2 OF 3 |
|                                                             |                                                                                                                                                                                                  | DRAWING                           | NUMBER      |                  | ISSUE  |
| YOUR CONNECTION TO QUALITY & SERVICE                        |                                                                                                                                                                                                  | 3                                 | 42 Assembly |                  | 1      |