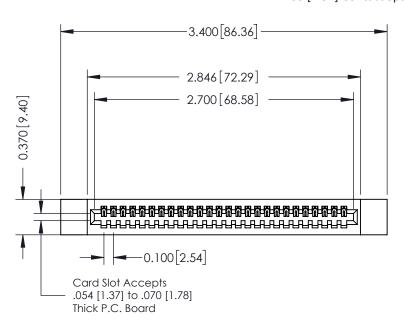

## **See Accompanying Pages for:**

- **Contact Bend Details**
- **Mounting Options**

| 342 / 392 Card Edge Connector |
|-------------------------------|
| Part Number: 392-026-542-112  |

YOUR CONNECTION TO QUALITY & SERVICE

DATE: OCT. 06/09 J.LEE SHEET 1 OF 3 NTS

342 Assembly

342 ENG MASTER

THIS IS A C.A.D. GENERATED DRAWING DO NOT MAKE MANUAL REVISIONS TO MASTER. ISSUE NUMBER

ORIGINAL

1

| 342 / 392 Series Card Edge Connector<br>Contact Bend Detail |                                                                                                                                     | ACAD REFERENCE NO. 342 ENG MASTER |             |          |          |
|-------------------------------------------------------------|-------------------------------------------------------------------------------------------------------------------------------------|-----------------------------------|-------------|----------|----------|
|                                                             |                                                                                                                                     | DRAWN:                            | J.LEE       | DATE: OC | T. 06/09 |
|                                                             |                                                                                                                                     | CHECKED                           | ):          | DATE:    |          |
| EDAC INC                                                    | ARE THE PROPERTY OF EDAC INC.,AND — SHALL NOT BE REPRODUCED,OR COPIED OR USED AS THE BASIS FOR THE MANUFACTURE OR SALE OF APPARATUS | SCALE:                            | NTS         | SHEET :  | 2 OF 3   |
| TORONTO, ONTARIO                                            |                                                                                                                                     | DRAWING                           | NUMBER      |          | ISSUE    |
| YOUR CONNECTION TO QUALITY & SERVICE                        |                                                                                                                                     | 3                                 | 42 Assembly |          | 1        |