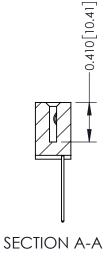

## **Contact Detail**

542-Wire Wrap .025 Sq.(0.64 Sq.) - Tail LG=.655(16.64) .100 [2.54] Contact Spacing x .200 [5.08] Row Spacing

## **See Accompanying Pages for:**

- **Contact Bend Details**
- **Mounting Options**

| 342 / 392 Card Edge Connector |
|-------------------------------|
| Part Number: 392-026-542-112  |

YOUR CONNECTION TO QUALITY & SERVICE