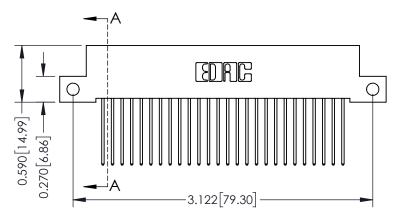

**Mounting Option** 

12-.128 (3.25) Dia. Side Mounting Holes

## **See Accompanying Pages for:**

- **Contact Bend Details**
- **Mounting Options**

| 342 / 392 Card Edge Connector |
|-------------------------------|
| Part Number: 392-026-542-112  |

YOUR CONNECTION TO QUALITY & SERVICE