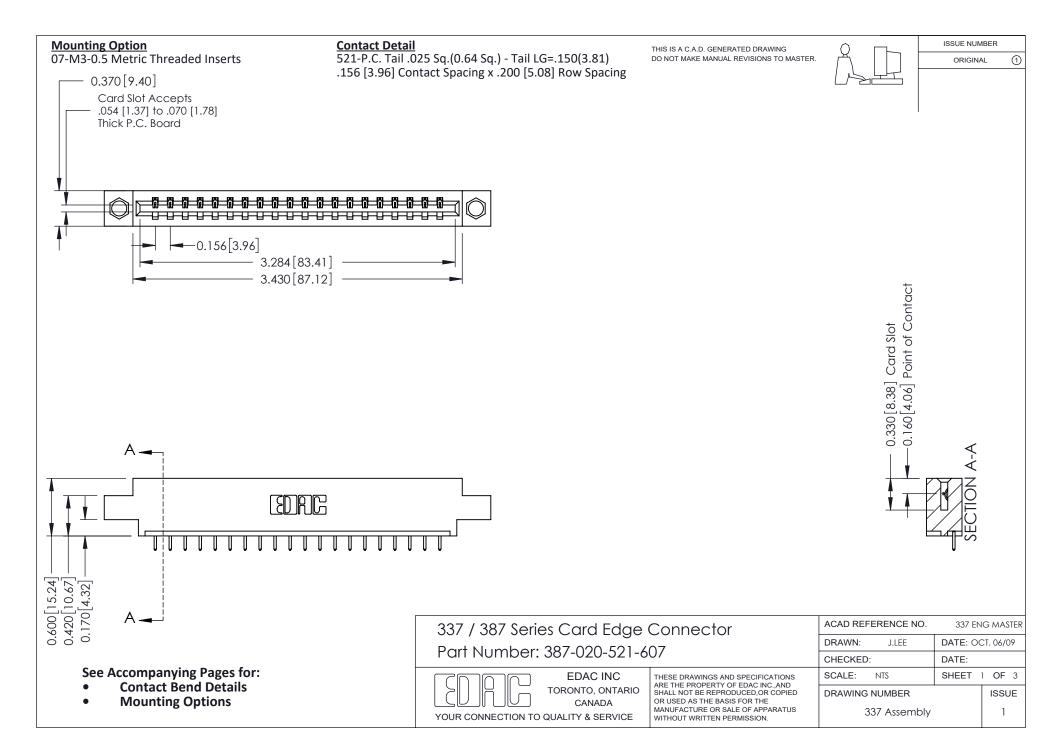

ISSUE NUMBER

ORIGINAL

1



| 337 / 387 Series Card Edge Connector<br>Contact Bend Detail           |                                                                                                                                                                                                  | ACAD REFERENCE NO. 337 E |                  | G MASTER      |
|-----------------------------------------------------------------------|--------------------------------------------------------------------------------------------------------------------------------------------------------------------------------------------------|--------------------------|------------------|---------------|
|                                                                       |