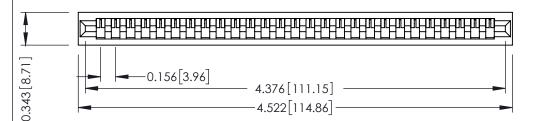

**Mounting Option** No Mounting Lugs **Contact Detail** 

PC Tail .046x.013(1.17x0.33) - Tail LG=.213(5.41) .156 [3.96] Contact Spacing x .200 [5.08] Row Spacing

THIS IS A C.A.D. GENERATED DRAWING DO NOT MAKE MANUAL REVISIONS TO MASTER.