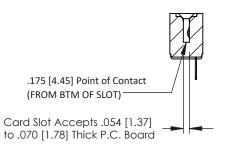

**Mounting Option** No Mounting Lugs **Contact Detail** 

PC Tail .046x.013(1.17x0.33) - Tail LG=.213(5.41) .156 [3.96] Contact Spacing x .200 [5.08] Row Spacing

THIS IS A C.A.D. GENERATED DRAWING DO NOT MAKE MANUAL REVISIONS TO MASTER.