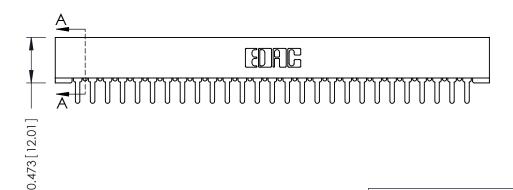

## SECTION A-A

**See Accompanying Pages for:** 

- **Contact Bend Details**
- **Mounting Options**

307 / 357 Card Edge Connector Part Number: 357-027-425-101

**EDAC INC** TORONTO, ONTARIO CANADA

THESE DRAWINGS AND SPECIFICATIONS ARE THE PROPERTY OF EDAC INC.,AND SHALL NOT BE REPRODUCED, OR COPIED OR USED AS THE BASIS FOR THE MANUFACTURE OR SALE OF APPARATUS WITHOUT WRITTEN PERMISSION.