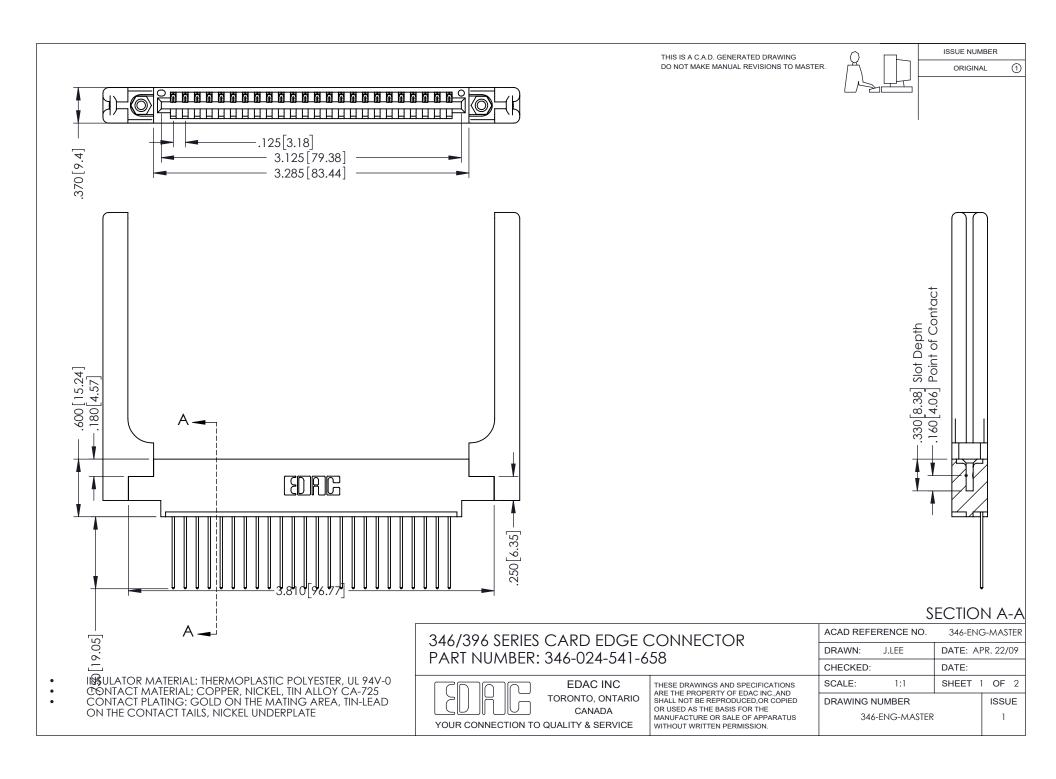

## **Contact Code 556**

INSULATOR MATERIAL: THERMOPLASTIC POLYESTER, UL 94V-0 CONTACT MATERIAL; COPPER, NICKEL, TIN ALLOY CA-725 CONTACT PLATING: GOLD ON THE MATING AREA, TIN-LEAD

ON THE CONTACT TAILS, NICKEL UNDERPLATE

## 346/396 SERIES CARD EDGE CONNECTOR CONTACT CODE 555,556,558,559,560 DIMENSIONS

YOUR CONNECTION TO QUALITY & SERVICE

**EDAC INC** TORONTO, ONTARIO CANADA

THESE DRAWINGS AND SPECIFICATIONS ARE THE PROPERTY OF EDAC INC.,AND SHALL NOT BE REPRODUCED, OR COPIED OR USED AS THE BASIS FOR THE MANUFACTURE OR SALE OF APPARATUS WITHOUT WRITTEN PERMISSION.