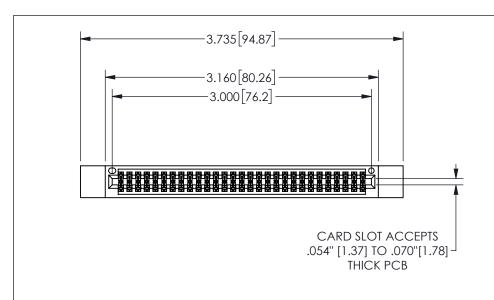

345/395 SERIES CARD EDGE CONNECTOR PART NUMBER: 345-058-523-512

YOUR CONNECTION TO QUALITY & SERVICE

**EDAC INC** TORONTO, ONTARIO CANADA

THESE DRAWINGS AND SPECIFICATIONS ARE THE PROPERTY OF EDAC INC.,AND SHALL NOT BE REPRODUCED,OR COPIED OR USED AS THE BASIS FOR THE MANUFACTURE OR SALE OF APPARATUS WITHOUT WRITTEN PERMISSION.

THIS IS A C.A.D. GENERATED DRAWING DO NOT MAKE MANUAL REVISIONS TO MASTER.

ISSUE NUMBER

ORIGINAL

1

.160 4.06 .330[8.38] POINT OF CARD SLOT CONTACT .370 9.4

.240[6.1] 600 15.24 250 [6.35] .100[2.54]

<u>Contact Dimensions:</u>
523-P.C. Tail .025 Sq.(0.64 Sq.) - Tail LG=.390(9.91)
.100 (2.54) Contact Spacing x .200 (5.08) Row Spacing