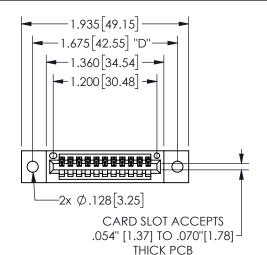

## 345/395 SERIES CARD EDGE CONNECTOR PART NUMBER: 345-011-523-102

YOUR CONNECTION TO QUALITY & SERVICE

**EDAC INC** TORONTO, ONTARIO CANADA

THESE DRAWINGS AND SPECIFICATIONS ARE THE PROPERTY OF EDAC INC.,AND SHALL NOT BE REPRODUCED, OR COPIED OR USED AS THE BASIS FOR THE MANUFACTURE OR SALE OF APPARATUS WITHOUT WRITTEN PERMISSION.

| 02011011717         |                  |
|---------------------|------------------|
| ACAD REFERENCE NO.  | 345-ENG-MASTER   |
| DRAWN: R.STA.MONICA | DATE:MAY.16/2017 |
| CHECKED:            | DATE:            |
| SCALE: NTS          | SHEET 1 OF 2     |
| DRAWING NUMBER      | ISSUE            |
| 345-ENG-MASTER      | 1                |