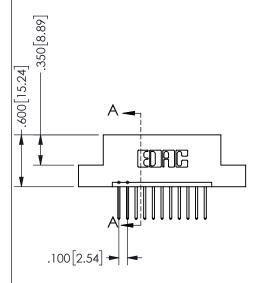

## 345/395 SERIES CARD EDGE CONNECTOR PART NUMBER: 345-011-523-102

YOUR CONNECTION TO QUALITY & SERVICE

**EDAC INC** TORONTO, ONTARIO CANADA

THESE DRAWINGS AND SPECIFICATIONS ARE THE PROPERTY OF EDAC INC.,AND SHALL NOT BE REPRODUCED, OR COPIED OR USED AS THE BASIS FOR THE MANUFACTURE OR SALE OF APPARATUS WITHOUT WRITTEN PERMISSION.

| 02011011717         |                  |
|---------------------|------------------|
| ACAD REFERENCE NO.  | 345-ENG-MASTER   |
| DRAWN: R.STA.MONICA | DATE:MAY.16/2017 |
| CHECKED:            | DATE:            |
| SCALE: NTS          | SHEET 1 OF 2     |
| DRAWING NUMBER      | ISSUE            |
| 345-ENG-MASTER      | 1                |