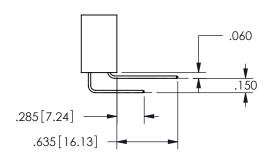

SECTION A-A

ORIGINAL 1

ISSUE NUMBER

**Contact Code 558** 

Contact Code 559

**Contact Code 560** 

INSULATOR MATERIAL: THERMOPLASTIC POLYESTER, UL 94V-0

DAP MATERIAL AVAILABLE UPON REQUEST

## 345/395 SERIES CARD EDGE CONNECTOR CONTACT CODE 555,556,558,559,560 DIMENSIONS

YOUR CONNECTION TO QUALITY & SERVICE

**EDAC INC** TORONTO, ONTARIO CANADA

THESE DRAWINGS AND SPECIFICATIONS ARE THE PROPERTY OF EDAC INC.,AND SHALL NOT BE REPRODUCED, OR COPIED OR USED AS THE BASIS FOR THE MANUFACTURE OR SALE OF APPARATUS WITHOUT WRITTEN PERMISSION.

| ACAD REFERENCE NO.  | 345-ENG-MASTER   |
|---------------------|------------------|
| DRAWN: R.STA.MONICA | DATE:MAY.16/2017 |
| CHECKED:            | DATE:            |
| SCALE: 1:1          | SHEET 2 OF 2     |
| DRAWING NUMBER      | ISSUE            |
| 345-ENG-MASTER      | 1                |