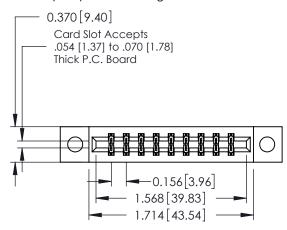

**Mounting Option** 

04-.156 (3.96) Dia. Mounting Holes

**Contact Detail** 

520-P.C. Tail .030x.018(0.76x0.46) - Tail LG=.175(4.45) .156 [3.96] Contact Spacing x .200 [5.08] Row Spacing

THIS IS A C.A.D. GENERATED DRAWING DO NOT MAKE MANUAL REVISIONS TO MASTER.

ISSUE NUMBER

ORIGINAL

1

**See Accompanying Pages for:** 

- **Contact Bend Details**
- **Mounting Options**

| 337 / 387 Series Card Edge Connector |  |  |  |  |  |
|--------------------------------------|--|--|--|--|--|
| Part Number: 337-018-520-804         |  |  |  |  |  |