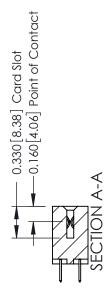

ISSUE NUMBER

ORIGINAL

1

| 337 / 387 Series Card Edge                                            | ACAD REFERENCE NO.                                                                                                                                                                              | 337 ENG MASTER |          |               |
|-----------------------------------------------------------------------|-------------------------------------------------------------------------------------------------------------------------------------------------------------------------------------------------|----------------|----------|---------------|
| Contact Bend Detail                                                   |                                                                                                                                                                                                 | DRAWN: J.LEE   | DATE: OC | T. 06/09      |
| Confact Bend Defall                                                   |                                                                                                                                                                                                 | CHECKED:       | DATE:    |               |
| EDAC INC TORONTO, ONTARIO CANADA YOUR CONNECTION TO QUALITY & SERVICE | THESE DRAWINGS AND SPECIFICATIONS ARE THE PROPERTY OF EDAC INC.,AND SHALL NOT BE REPRODUCED,OR COPIED OR USED AS THE BASIS FOR THE MANUFACTURE OR SALE OF APPARATUS WITHOUT WRITTEN PERMISSION. | SCALE: NTS     | SHEET    | 2 <b>OF</b> 3 |
|                                                                       |                                                                                                                                                                                                 | DRAWING NUMBER |          | ISSUE         |
|                                                                       |                                                                                                                                                                                                 | 337 Assembly   |          | 1             |