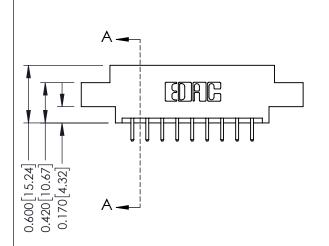

ISSUE NUMBER

ORIGINAL

1

| 337 / 387 Series Card Edge                                            | ACAD REFERENCE NO.                                                                                                                                                                              | 337 ENG MASTER |          |               |
|-----------------------------------------------------------------------|-------------------------------------------------------------------------------------------------------------------------------------------------------------------------------------------------|----------------|----------|---------------|
| Contact Bend Detail                                                   |                                                                                                                                                                                                 | DRAWN: J.LEE   | DATE: OC | T. 06/09      |
| Confact Bend Defall                                                   |                                                                                                                                                                                                 | CHECKED:       | DATE:    |               |
| EDAC INC TORONTO, ONTARIO CANADA YOUR CONNECTION TO QUALITY & SERVICE | THESE DRAWINGS AND SPECIFICATIONS ARE THE PROPERTY OF EDAC INC.,AND SHALL NOT BE REPRODUCED,OR COPIED OR USED AS THE BASIS FOR THE MANUFACTURE OR SALE OF APPARATUS WITHOUT WRITTEN PERMISSION. | SCALE: NTS     | SHEET    | 2 <b>OF</b> 3 |
|                                                                       |                                                                                                                                                                                                 | DRAWING NUMBER |          | ISSUE         |
|                                                                       |                                                                                                                                                                                                 | 337 Assembly   |          | 1             |