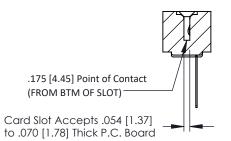

**Mounting Option** #4-40 Unified Threaded Inserts **Contact Detail** 

Wire Wrap .046x.013(1.17x0.33) - Tail LG=.520(13.21) .156 [3.96] Contact Spacing x .200 [5.08] Row Spacing

THIS IS A C.A.D. GENERATED DRAWING DO NOT MAKE MANUAL REVISIONS TO MASTER.