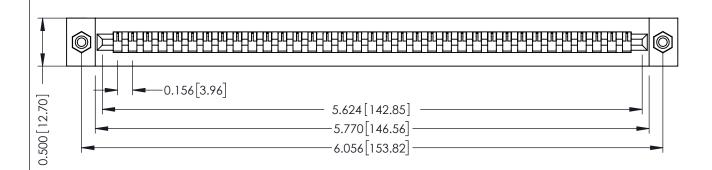

**Mounting Option** #4-40 Unified Threaded Inserts **Contact Detail** 

Wire Wrap .046x.013(1.17x0.33) - Tail LG=.520(13.21) .156 [3.96] Contact Spacing x .200 [5.08] Row Spacing

THIS IS A C.A.D. GENERATED DRAWING DO NOT MAKE MANUAL REVISIONS TO MASTER.