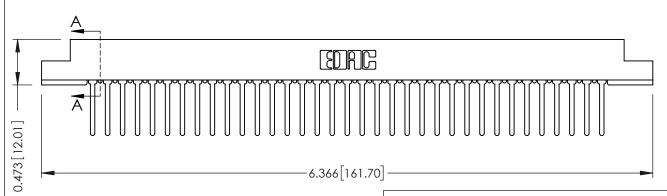

## **SECTION A-A**

**See Accompanying Pages for:** 

- **Contact Bend Details**
- **Mounting Options**

307 / 357 Card Edge Connector Part Number: 307-035-447-108

**EDAC INC** TORONTO, ONTARIO CANADA

THESE DRAWINGS AND SPECIFICATIONS ARE THE PROPERTY OF EDAC INC., AND SHALL NOT BE REPRODUCED, OR COPIED OR USED AS THE BASIS FOR THE MANUFACTURE OR SALE OF APPARATUS WITHOUT WRITTEN PERMISSION.