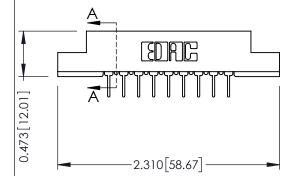

## **See Accompanying Pages for:**

- **Contact Bend Details**
- **Mounting Options**

.095 [2.41] Point of Contact (FROM BTM OF SLOT)

**SECTION A-A** 

Card Slot Accepts .054 [1.37] to .070 [1.78] Thick P.C. Board