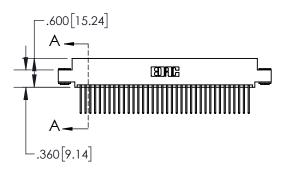

1

| .330[8.38]<br>CARD SLOT |                                   |  |  |  |
|-------------------------|-----------------------------------|--|--|--|
| -                       | .370[9.40]                        |  |  |  |
|                         | SECTION A-A                       |  |  |  |
| .150 [3.8 ]             | .160[4.06]<br>POINT OF<br>CONTACT |  |  |  |
| _                       | <b></b> .200[5.08]                |  |  |  |