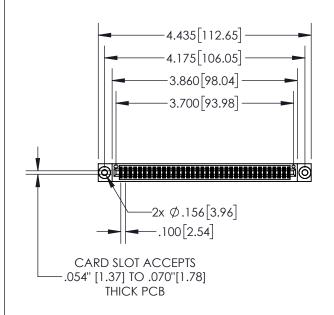

| 845/89 | SERIES HIGH TEMP CARD EDGE CONNECTO | R |
|--------|-------------------------------------|---|
| PART N | IMBER: 895-072-540-503              |   |

| ACAD REFERENCE NO. 845-ENG-MASTER |                  |  |
|-----------------------------------|------------------|--|
| DRAWN: R.STA.MONICA               | DATE:MAY.16/2017 |  |
| CHECKED:                          | DATE:            |  |
| SCALE: 1:2                        | SHEET 1 OF 2     |  |
| DRAWING NUMBER                    | ISSUE            |  |