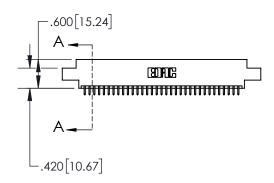

1

|           | .330[8.38]<br>CARD SLOT     |  |  |  |  |  |
|-----------|-----------------------------|--|--|--|--|--|
| -         | 370[9.40]<br>SECTION A-A    |  |  |  |  |  |
| 150 3.8 1 | .160[4.06] POINT OF CONTACT |  |  |  |  |  |
|           | 200[5.08]                   |  |  |  |  |  |