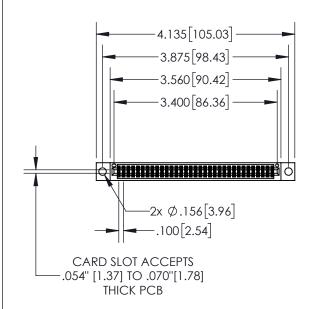

| 84 | 45/895 SERIES | HIGH TEMP  | CARD  | EDGE | CONNEC | TOR |
|----|---------------|------------|-------|------|--------|-----|
| P  | ART NUMBER:   | 895-066-52 | 1-804 |      |        |     |

| ACAD REFERENCE NO   | . 845-ENG-MASTER |  |  |
|---------------------|------------------|--|--|
| DRAWN: R.STA.MONICA | DATE:MAY.16/2017 |  |  |
| CHECKED:            | DATE:            |  |  |
| SCALE: 1:2          | SHEET 1 OF 2     |  |  |
| DRAWING NUMBER      | ISSUE            |  |  |