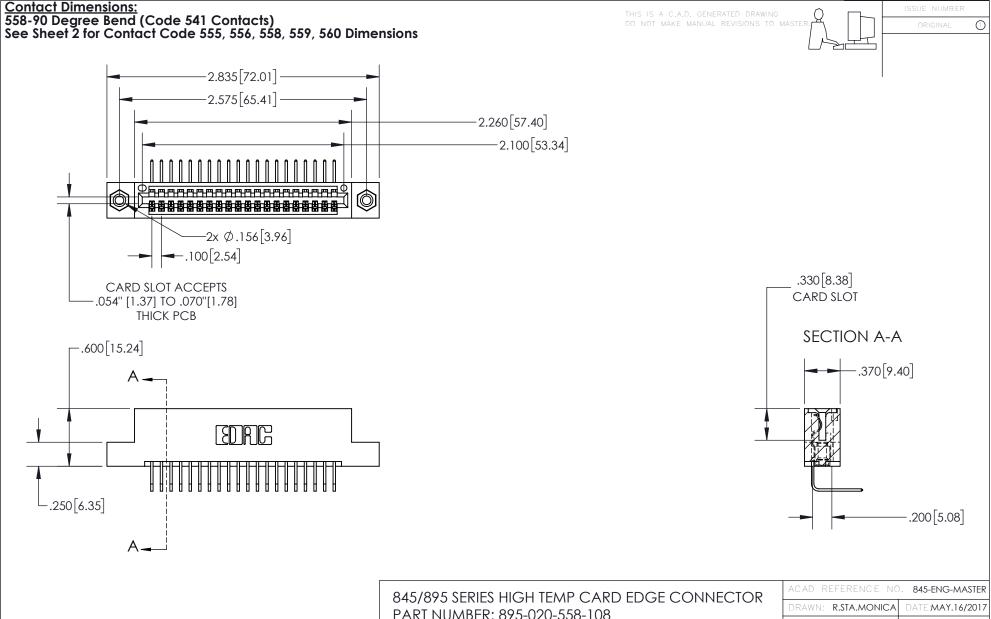

INSULATOR MATERIAL: THERMOPLASTIC, UL 94V-0

CONTACT MATERIAL; COPPER TIN ALLOY
CONTACT PLATING: GOLD ON THE MATING AREA, TIN PLATING
ON THE CONTACT TAILS, NICKEL UNDERPLATE

| 845/895 SERIES HIGH TEMP CARD EDGE CONNECT | OR |
|--------------------------------------------|----|
| PART NUMBER: 895-020-558-108               |    |